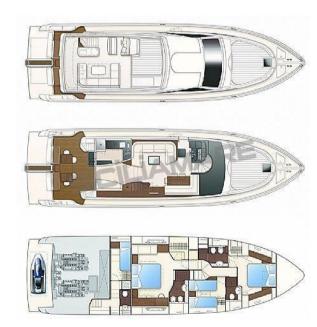

# **Building / facilities**

HULL MATERIAL
Vetroresina

AMOUNT OF CABINS

3

BERTHS

6

BATHROOM(S)

1