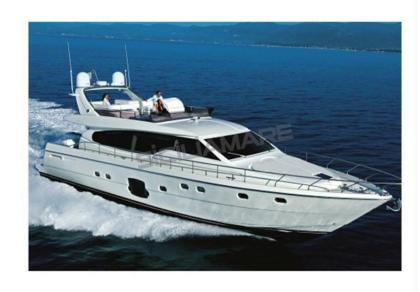

ti yachts

BRAND

MODEL

Ferretti 630

**GUESTS CRUISING** 

630 18

#### **Dimensions / Performance**

WEIGHT (T) 9999.99

FUEL CAPACITY (L) 3700

CRUISING SPEED (ND)

25

# **Building / facilities**

HULL MATERIAL
Vetroresina

AMOUNT OF CABINS

3

BERTHS

6

BATHROOM(S)

1

### **Engine room**

ENGINE MAN Engine

NUMBER OF ENGINES HORSE POWER (CV)

FUEL

Diesel

**BOW THRUSTER** 

## Electricity / air conditioning

BATTERY CHARGER

AIR CONDITIONING

2 x 1224



| <b>Navigation equipment</b> |
|-----------------------------|
|-----------------------------|

RADAR AUTO PILOT VHF NAVIGATION COMPASS

SONAR SPEEDOMETER ANCHOR FLYBRIDGE

Galley / Laundry / Entertainment

OVEN FREEZER FRIDGE TV

**Deck equipment** 

DECK SHOWER BIMINI

### Safety equipment / miscellaneous

**BILGE PUMP**