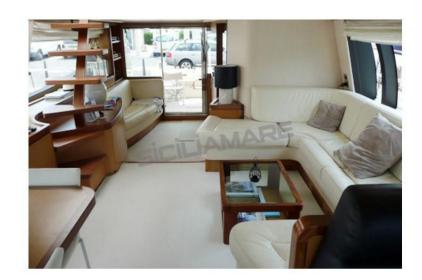

Domestic Facilities onboard:

Warm Water System, Inverter Air Conditioning, Waste Water Plant, 12V Outlets, 220V Outlets, 4 Electric Toilet.

Security equipment:

Safety equipment within 50 miles.

**Entertainment:** 

Satellite TV antenna, Satellite Decoder, Hi-Fi.

Kitchen and appliances:

Deck Refrigerator, 2 Refrigerator.

Upholstery:

Bow Cushions, Fly Bridge Cuscions, Cockpit Cushions, Window Cover.