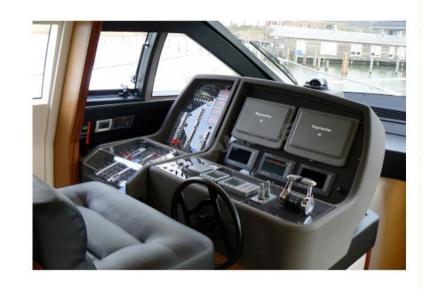

## Description

Navigation equipment:

Rudder angle indicator, Radar Antenna, Plotter with GPS antenna.

Staging and technical:

Engine Alarm, Bilge Alarm, Water pressure pump, Deck Shower, Directional Spotlight, Hydraulic Flaps, Flaps Indicators, Courtesy Lights, Gangway (IDRAULICA), Automatic Bilge Pump, Teak Cockpit, Shorepower connector, Voltage Rectifier, Electric Windlass.