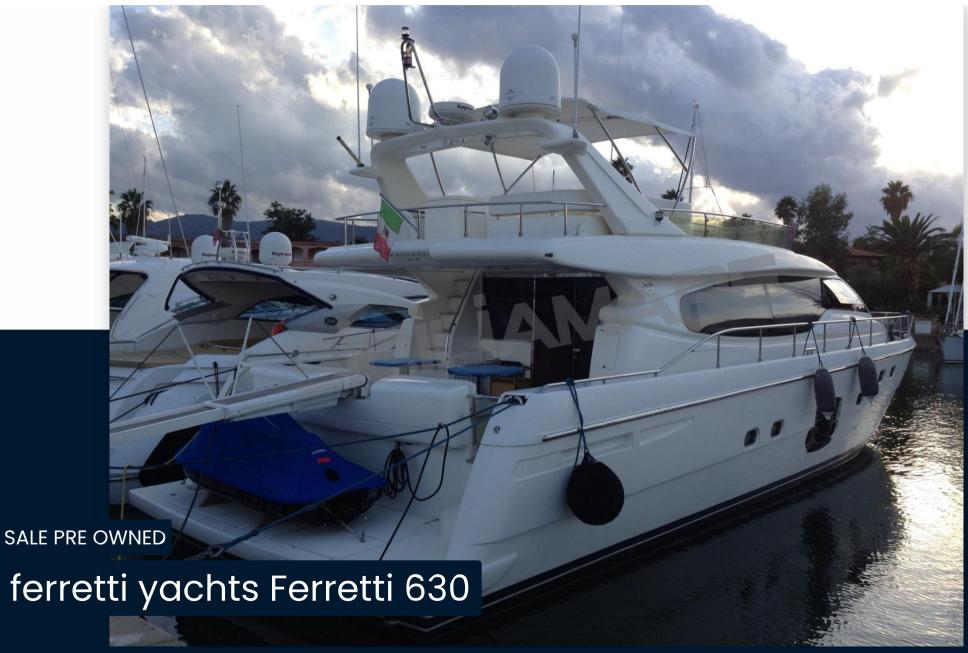

## Description

Navigation equipment:

Rudder angle indicator, Radar Antenna, Plotter with GPS antenna.

Staging and technical:

Engine Alarm, Bilge Alarm, Water pressure pump, Deck Shower, Directional Spotlight, Hydraulic Flaps, Flaps Indicators, Courtesy Lights, Gangway (IDRAULICA), Automatic Bilge Pump, Teak Cockpit, Shorepower connector, Voltage Rectifier, Electric Windlass.

Domestic Facilities onboard:

Warm Water System, Inverter Air Conditioning, Waste Water Plant, 12V Outlets, 220V Outlets, 4 Electric Toilet.

Security equipment:

Safety equipment within 50 miles.

**Entertainment:** 

Satellite TV antenna, Satellite Decoder, Hi-Fi.

Kitchen and appliances:

Deck Refrigerator, 2 Refrigerator.

Upholstery:

Bow Cushions, Fly Bridge Cuscions, Cockpit Cushions, Window Cover.

# S