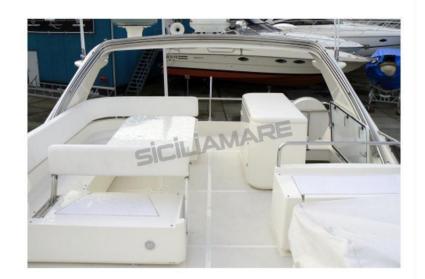

## Description

Navigation equipment:

Rudder angle indicator, Radar Antenna, Plotter with GPS antenna.

Staging and technical:

Engine Alarm, Bilge Alarm, Water pressure pump, Deck Shower, Directional Spotlight, Hydraulic Flaps, Flaps Indicators, Courtesy Lights, Gangway (IDRAULICA), Automatic Bilge Pump, Teak Cockpit, Shorepower connector, Voltage Rectifier, Electric Windlass.