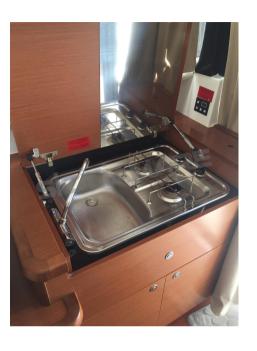

12

**WIDTH** 

0.00

**BATHROOMS** 

**ENGINE HOURS** 

580

LENGTH

8.55

**CABINS** 

2

**ENGINE MANUFACTURER** 

Evinrude 200 ETEC Elpt

**HORSE POWER** 

2 X 200 CV



| Ge | n | e | ra  |
|----|---|---|-----|
| ~  |   |   | . • |

TYPE BRAND MODEL CURRENT LOCATION

Motorboat jeanneau Merry fisher 855 Sicilia

**Building/facilities** 

AMOUNT OF CABINS BERTHS BATHROOM(S)

5

**Engine room** 

ENGINE NUMBER OF ENGINES HORSE POWER (CV) ENGINE HOURS

Evinrude 200 ETEC Elpt 2 x 200 580

Electricity / air conditioning

BATTERY AIR CONDITIONING CHARGER

**Navigation equipment** 

NAVIGATION COMPASS SONAR ANCHOR

Galley / Laundry / Entertainment

**FRIDGE** 





## **Deck equipment**

DECK SHOWER

## Safety equipment / miscellaneous

BILGE PUMP