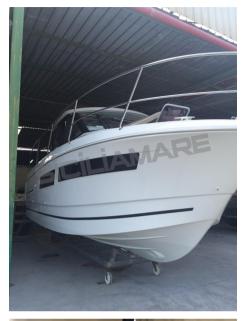

LENGTH

8.55

**CABINS** 

2

**ENGINE MANUFACTURER** 

Evinrude 200 ETEC Elpt

**HORSE POWER** 

2 X 200 CV

| Ge | n | e | ra  |
|----|---|---|-----|
| ~  |   |   | . • |

TYPE BRAND MODEL CURRENT LOCATION

Motorboat jeanneau Merry fisher 855 Sicilia

**Building/facilities** 

AMOUNT OF CABINS BERTHS BATHROOM(S)

5

**Engine room** 