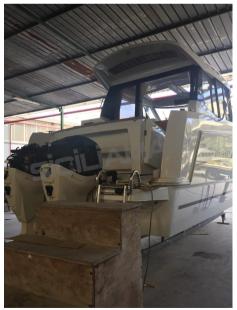

| Ge | n | e | ra  |
|----|---|---|-----|
| ~  |   |   | . • |

TYPE BRAND MODEL CURRENT LOCATION

Motorboat jeanneau Merry fisher 855 Sicilia

**Building/facilities** 

AMOUNT OF CABINS BERTHS BATHROOM(S)

5

**Engine room** 

ENGINE NUMBER OF ENGINES HORSE POWER (CV) ENGINE HOURS

Evinrude 200 ETEC Elpt 2 x 200 580

Electricity / air conditioning

BATTERY AIR CONDITIONING CHARGER

**Navigation equipment** 

NAVIGATION COMPASS SONAR ANCHOR