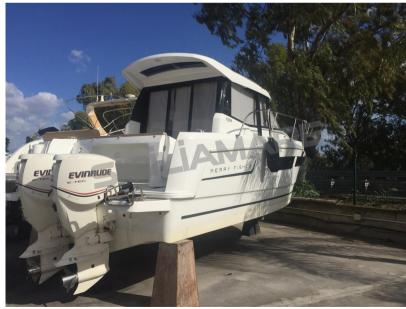

| Ge | n | e | ra  |
|----|---|---|-----|
| ~  |   |   | . • |

TYPE BRAND MODEL CURRENT LOCATION

Motorboat jeanneau Merry fisher 855 Sicilia

**Building/facilities** 

AMOUNT OF CABINS BERTHS BATHROOM(S)

5

**Engine room** 

ENGINE NUMBER OF ENGINES HORSE POWER (CV) ENGINE HOURS

Evinrude 200 ETEC Elpt 2 x 200 580

Electricity / air conditioning

BATTERY AIR CONDITIONING CHARGER

**Navigation equipment** 

NAVIGATION COMPASS SONAR ANCHOR

LENGTH

8.55

**CABINS** 

2

**ENGINE MANUFACTURER** 

Evinrude 200 ETEC Elpt

**HORSE POWER** 

2 X 200 CV