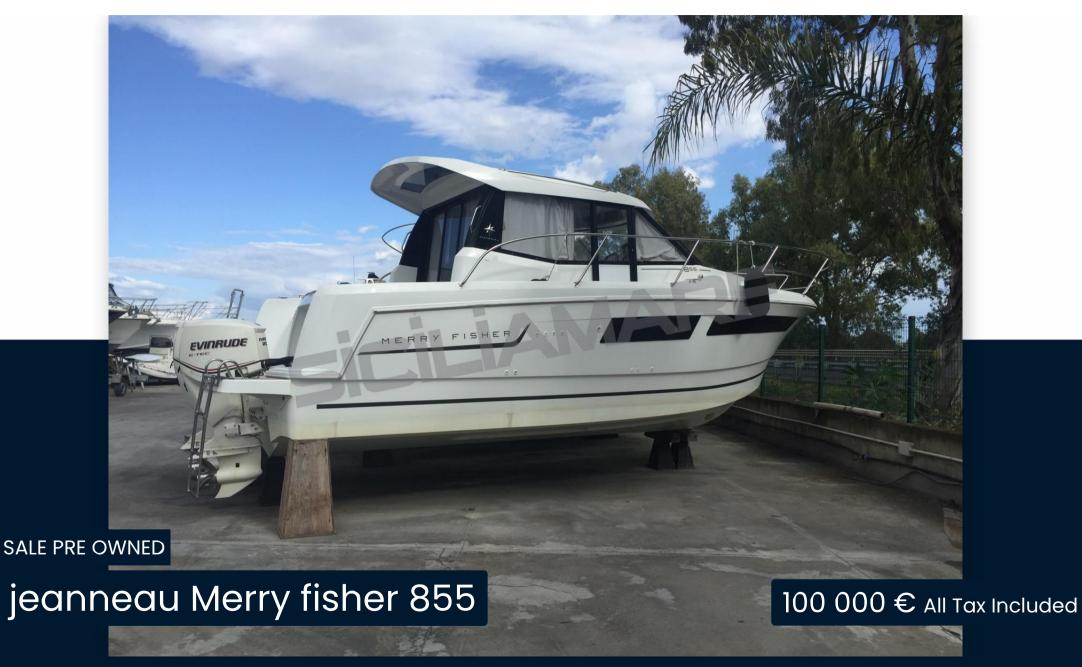

## Description

Comfortable Day Cruiser/Fisherman for the family.

Four comfortable beds in addition to the convertible dinette and the separate toilet.

The boat is in excellent condition, always covered from September to May. New injection pumps and vaporizers.

| Ge | n | e | ra  |
|----|---|---|-----|
| ~  |   |   | . • |

TYPE BRAND MODEL CURRENT LOCATION

Motorboat jeanneau Merry fisher 855 Sicilia

**Building/facilities** 

AMOUNT OF CABINS BERTHS BATHROOM(S)

5

**Engine room** 

LENGTH

8.55

**CABINS** 

2

**ENGINE MANUFACTURER** 

Evinrude 200 ETEC Elpt

**HORSE POWER** 

2 X 200 CV

ENGINE NUMBER OF ENGINES HORSE POWER (CV) ENGINE HOURS

Evinrude 200 ETEC Elpt 2 x 200 580

Electricity / air conditioning

BATTERY AIR CONDITIONING CHARGER

**Navigation equipment** 

NAVIGATION COMPASS SONAR ANCHOR