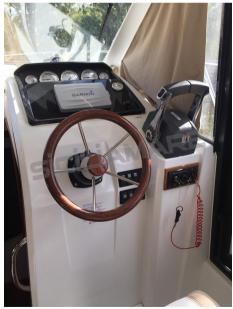

Navigation equipment:

Electronic engine control (Flexball serie 3500), Chain counter (ancora da montare), Depth Sounder (Trasduttore passante), Plotter with GPS antenna (Garmin 721xs Touch Screen).

Staging and technical: