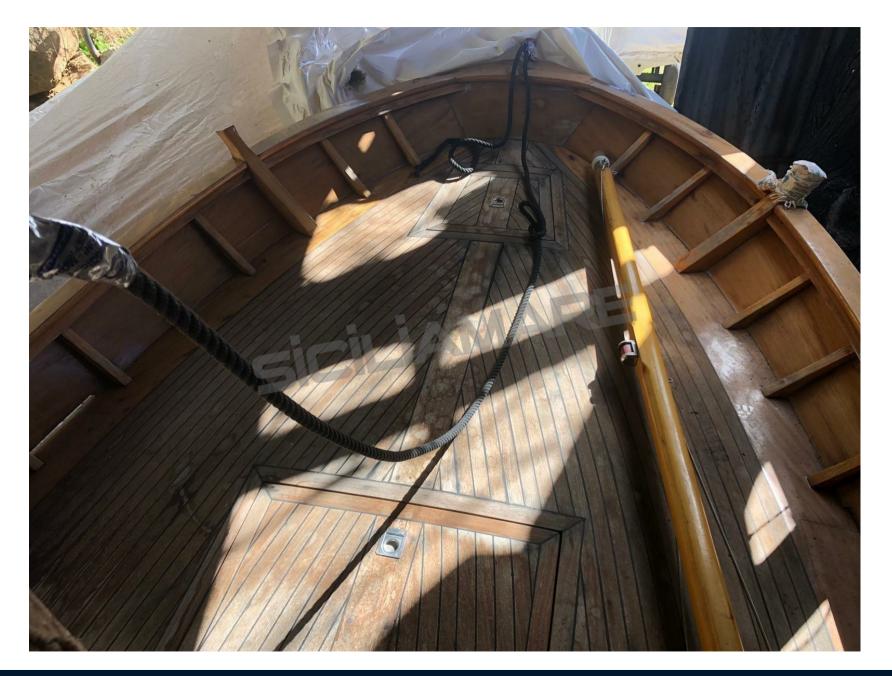

### Specifications

| YEAR      | LENGTH              | WIDTH       | GUESTS CRUISING |
|-----------|---------------------|-------------|-----------------|
| 1992      | 7.01                | 2.27        | 8               |
| BATHROOMS | ENGINE MANUFACTURER | HORSE POWER |                 |
| -         |                     |             |                 |
|           | FNM By CMD AM20     | 1 X 20 CV   |                 |

| General                        |                                                  |                                  |                 |  |  |
|--------------------------------|--------------------------------------------------|----------------------------------|-----------------|--|--|
| <sup>TYPE</sup><br>Motorboat   | <sup>BRAND</sup>                                 | <sup>MODEL</sup><br>Smeraldo 7 v | GUESTS CRUISING |  |  |
| CURRENT LOCATION               |                                                  |                                  |                 |  |  |
| Building / facilities          |                                                  |                                  |                 |  |  |
| HULL MATERIAL<br>Vetroresina   | bathroom(s)<br>]                                 |                                  |                 |  |  |
| Engine room                    |                                                  |                                  |                 |  |  |
| ENGINE<br>FNM by CMD AM20      | NUMBER OF ENGINES HORSE POWER (CV) $1 \times 20$ | <sup>FUEL</sup><br>Diesel        |                 |  |  |
| Electricity / air conditioning |                                                  |                                  |                 |  |  |
| ENGINE BATTERY                 |                                                  |                                  |                 |  |  |
| Navigation equipment           |                                                  |                                  |                 |  |  |
| NAVIGATION COMPASS             | SPEEDOMETER                                      |                                  |                 |  |  |