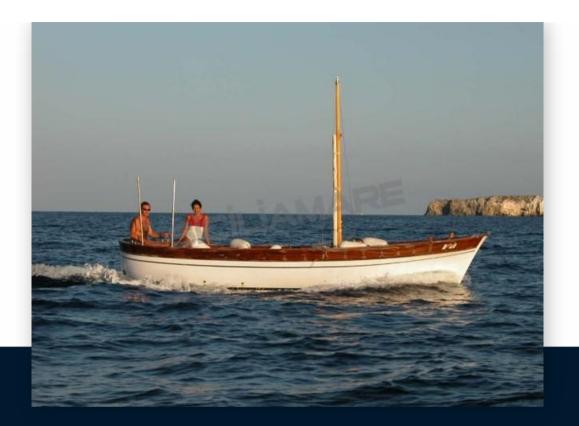

| General                        |                                                  |                                  |                 |  |  |
|--------------------------------|--------------------------------------------------|----------------------------------|-----------------|--|--|
| <sup>TYPE</sup><br>Motorboat   | <sup>BRAND</sup>                                 | <sup>MODEL</sup><br>Smeraldo 7 v | GUESTS CRUISING |  |  |
| CURRENT LOCATION               |                                                  |                                  |                 |  |  |
| Building / facilities          |                                                  |                                  |                 |  |  |
| HULL MATERIAL<br>Vetroresina   | bathroom(s)<br>]                                 |                                  |                 |  |  |
| Engine room                    |                                                  |                                  |                 |  |  |
| ENGINE<br>FNM by CMD AM20      | NUMBER OF ENGINES HORSE POWER (CV) $1 \times 20$ | <sup>FUEL</sup><br>Diesel        |                 |  |  |
| Electricity / air conditioning |                                                  |                                  |                 |  |  |
| ENGINE BATTERY                 |                                                  |                                  |                 |  |  |
| Navigation equipment           |                                                  |                                  |                 |  |  |
| NAVIGATION COMPASS             | SPEEDOMETER                                      |                                  |                 |  |  |

#### Safety equipment / miscellaneous

LIFE RAFT