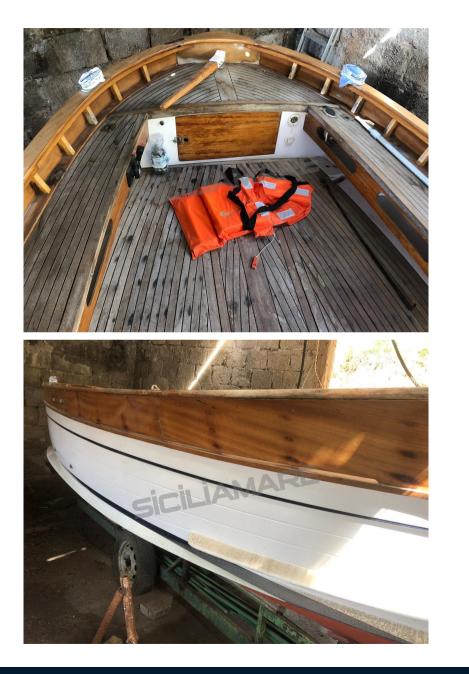

### Specifications

| YEAR      | LENGTH              | WIDTH       | GUESTS CRUISING |
|-----------|---------------------|-------------|-----------------|
| 1992      | 7.01                | 2.27        | 8               |
| BATHROOMS | ENGINE MANUFACTURER | HORSE POWER |                 |
| -         |                     |             |                 |
|           | FNM By CMD AM20     | 1 X 20 CV   |                 |

| General                        |                                                  |                                  |                 |  |  |
|--------------------------------|--------------------------------------------------|----------------------------------|-----------------|--|--|
| <sup>TYPE</sup><br>Motorboat   | <sup>BRAND</sup>                                 | <sup>MODEL</sup><br>Smeraldo 7 v | GUESTS CRUISING |  |  |
| CURRENT LOCATION               |                                                  |                                  |                 |  |  |
| Building / facilities          |                                                  |                                  |                 |  |  |
| HULL MATERIAL<br>Vetroresina   | bathroom(s)<br>]                                 |                                  |                 |  |  |
| Engine room                    |                                                  |                                  |                 |  |  |
| ENGINE<br>FNM by CMD AM20      | NUMBER OF ENGINES HORSE POWER (CV) $1 \times 20$ | <sup>FUEL</sup><br>Diesel        |                 |  |  |
| Electricity / air conditioning |                                                  |                                  |                 |  |  |
| ENGINE BATTERY                 |                                                  |                                  |                 |  |  |
| Navigation equipment           |                                                  |                                  |                 |  |  |
| NAVIGATION COMPASS             | SPEEDOMETER                                      |                                  |                 |  |  |