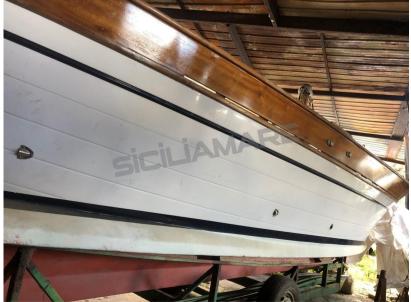

### Specifications

| YEAR      | LENGTH              | WIDTH       | GUESTS CRUISING |
|-----------|---------------------|-------------|-----------------|
| 1992      | 7.01                | 2.27        | 8               |
| BATHROOMS | ENGINE MANUFACTURER | HORSE POWER |                 |
| -         |                     |             |                 |
|           | FNM By CMD AM20     | 1 X 20 CV   |                 |

| General                        |                                                  |                                  |                 |  |  |
|--------------------------------|--------------------------------------------------|----------------------------------|-----------------|--|--|
| <sup>TYPE</sup><br>Motorboat   | <sup>BRAND</sup>                                 | <sup>MODEL</sup><br>Smeraldo 7 v | GUESTS CRUISING |  |  |
| CURRENT LOCATION               |                                                  |                                  |                 |  |  |
| Building / facilities          |                                                  |                                  |                 |  |  |
| HULL MATERIAL<br>Vetroresina   | bathroom(s)<br>]                                 |                                  |                 |  |  |
| Engine room                    |                                                  |                                  |                 |  |  |
| ENGINE<br>FNM by CMD AM20      | NUMBER OF ENGINES HORSE POWER (CV) $1 \times 20$ | <sup>FUEL</sup><br>Diesel        |                 |  |  |
| Electricity / air conditioning |                                                  |                                  |                 |  |  |
| ENGINE BATTERY                 |                                                  |                                  |                 |  |  |
| Navigation equipment           |                                                  |                                  |                 |  |  |
| NAVIGATION COMPASS             | SPEEDOMETER                                      |                                  |                 |  |  |