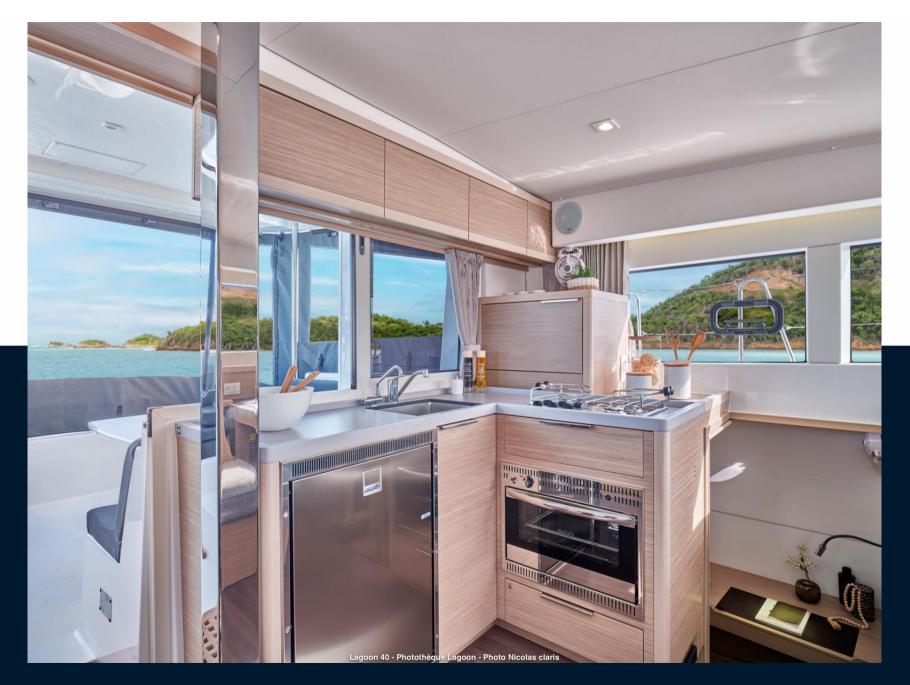

| model<br>40      | GUESTS CRUISING |  |
| catamaran             | lagoon                             | 40               | 6               |  |
| Building / facilities |                                    |                  |                 |  |
| HULL MATERIAL         | HULL COLOR                         | AMOUNT OF CABINS | BATHROOM(S)     |  |
| Fiberglass            | White                              | 3                | 2               |  |
| Engine room           |                                    |                  |                 |  |
| ENGINE                | NUMBER OF ENGINES HORSE POWER (CV) | ENGINE YEAR      | FUEL            |  |
| YANMAR                | 3 x 40                             | 2023             | Diesel          |  |