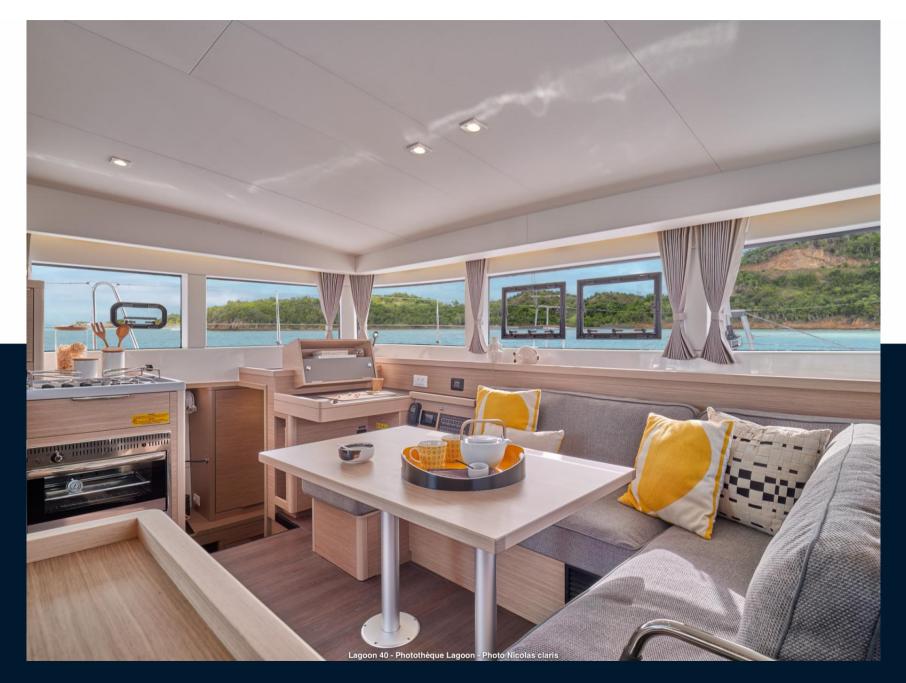

| model<br>40      | GUESTS CRUISING |  |
| catamaran             | lagoon                             | 40               | 6               |  |
| Building / facilities |                                    |                  |                 |  |
| HULL MATERIAL         | HULL COLOR                         | AMOUNT OF CABINS | BATHROOM(S)     |  |
| Fiberglass            | White                              | 3                | 2               |  |
| Engine room           |                                    |                  |                 |  |
| ENGINE                | NUMBER OF ENGINES HORSE POWER (CV) | ENGINE YEAR      | FUEL            |  |
| YANMAR                | 3 x 40                             | 2023             | Diesel          |  |