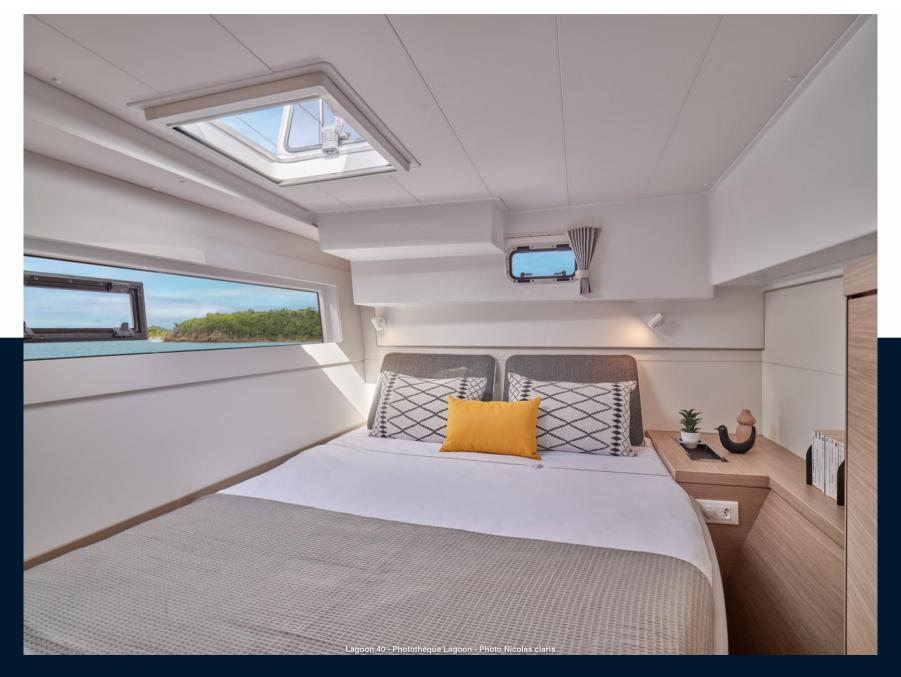

| model<br>40      | GUESTS CRUISING |  |
| catamaran             | lagoon                             | 40               | 6               |  |
| Building / facilities |                                    |                  |                 |  |
| HULL MATERIAL         | HULL COLOR                         | AMOUNT OF CABINS | BATHROOM(S)     |  |
| Fiberglass            | White                              | 3                | 2               |  |
| Engine room           |                                    |                  |                 |  |
| ENGINE                | NUMBER OF ENGINES HORSE POWER (CV) | ENGINE YEAR      | FUEL            |  |
| YANMAR                | 3 x 40                             | 2023             | Diesel          |  |