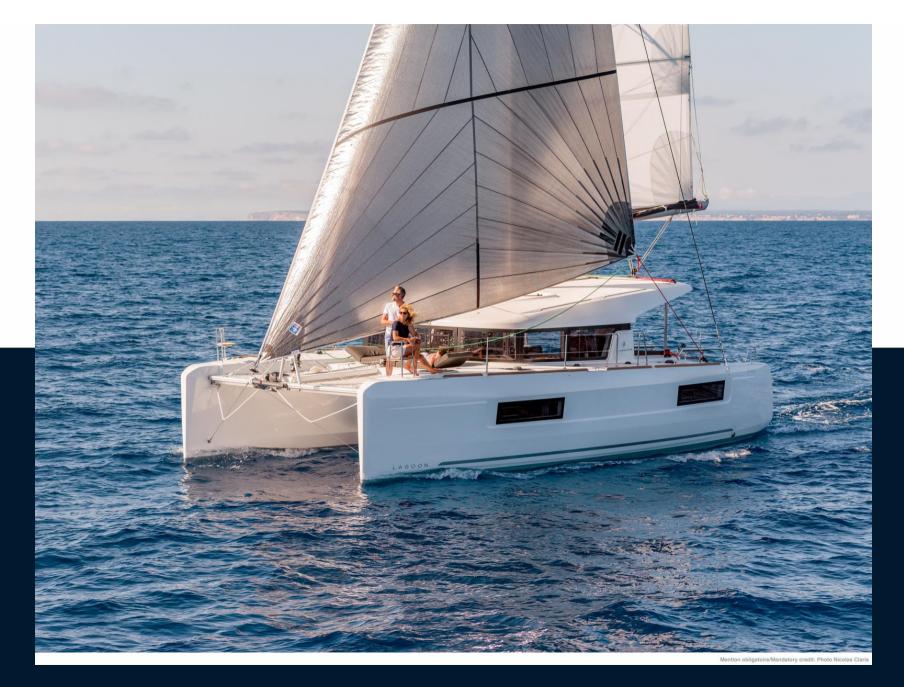

| model<br>40      | GUESTS CRUISING |  |
| catamaran             | lagoon                             | 40               | 6               |  |
| Building / facilities |                                    |                  |                 |  |
| HULL MATERIAL         | HULL COLOR                         | AMOUNT OF CABINS | BATHROOM(S)     |  |
| Fiberglass            | White                              | 3                | 2               |  |
| Engine room           |                                    |                  |                 |  |
| ENGINE                | NUMBER OF ENGINES HORSE POWER (CV) | ENGINE YEAR      | FUEL            |  |
| YANMAR                | 3 x 40                             | 2023             | Diesel          |  |