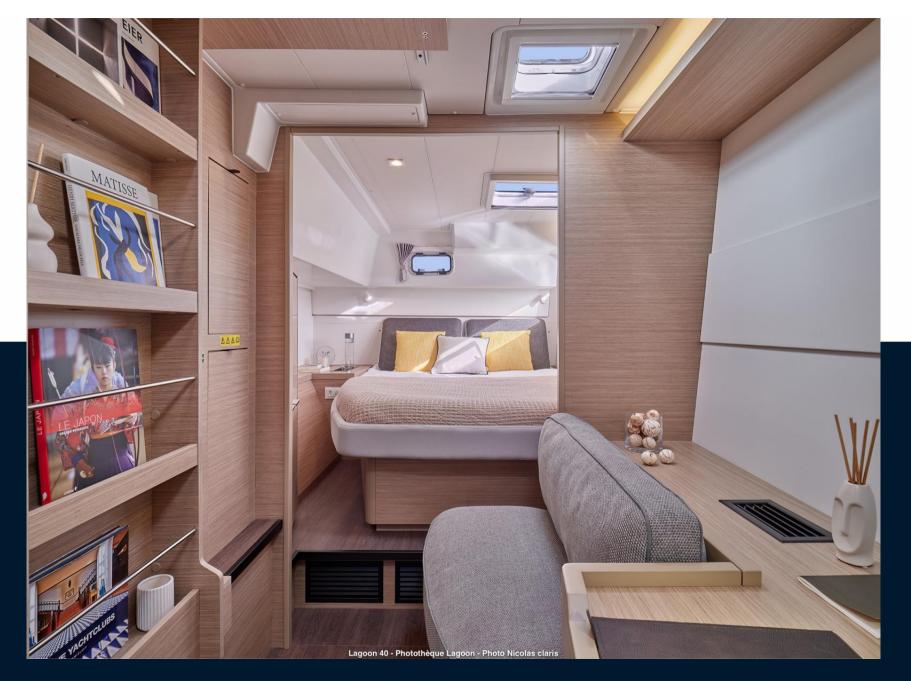

| model<br>40      | GUESTS CRUISING |  |
| catamaran             | lagoon                             | 40               | 6               |  |
| Building / facilities |                                    |                  |                 |  |
| HULL MATERIAL         | HULL COLOR                         | AMOUNT OF CABINS | BATHROOM(S)     |  |
| Fiberglass            | White                              | 3                | 2               |  |
| Engine room           |                                    |                  |                 |  |
| ENGINE                | NUMBER OF ENGINES HORSE POWER (CV) | ENGINE YEAR      | FUEL            |  |
| YANMAR                | 3 x 40                             | 2023             | Diesel          |  |