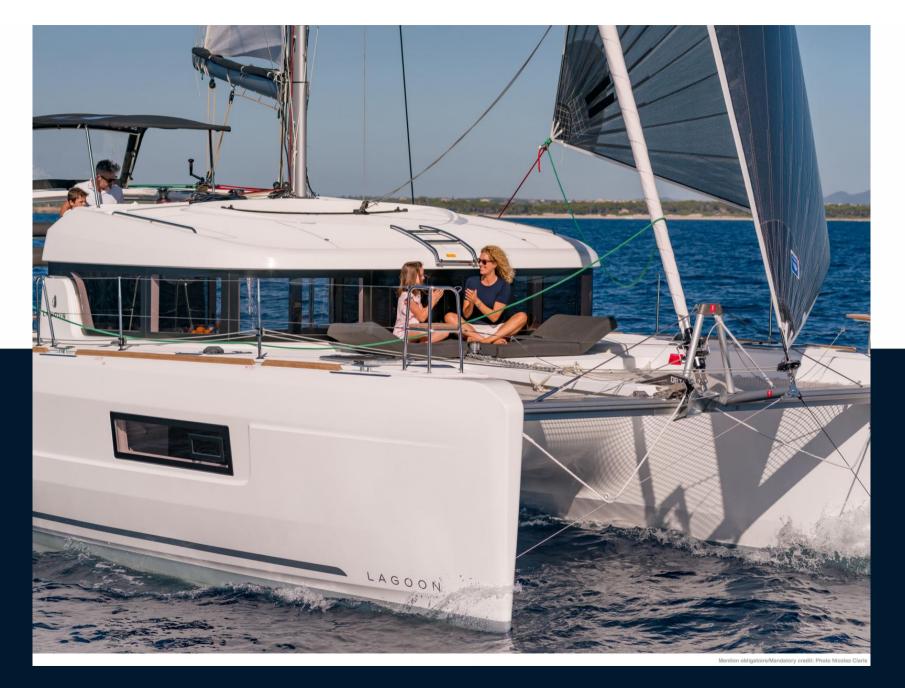

| model<br>40      | GUESTS CRUISING |  |
| catamaran             | lagoon                             | 40               | 6               |  |
| Building / facilities |                                    |                  |                 |  |
| HULL MATERIAL         | HULL COLOR                         | AMOUNT OF CABINS | BATHROOM(S)     |  |
| Fiberglass            | White                              | 3                | 2               |  |
| Engine room           |                                    |                  |                 |  |
| ENGINE                | NUMBER OF ENGINES HORSE POWER (CV) | ENGINE YEAR      | FUEL            |  |
| YANMAR                | 3 x 40                             | 2023             | Diesel          |  |