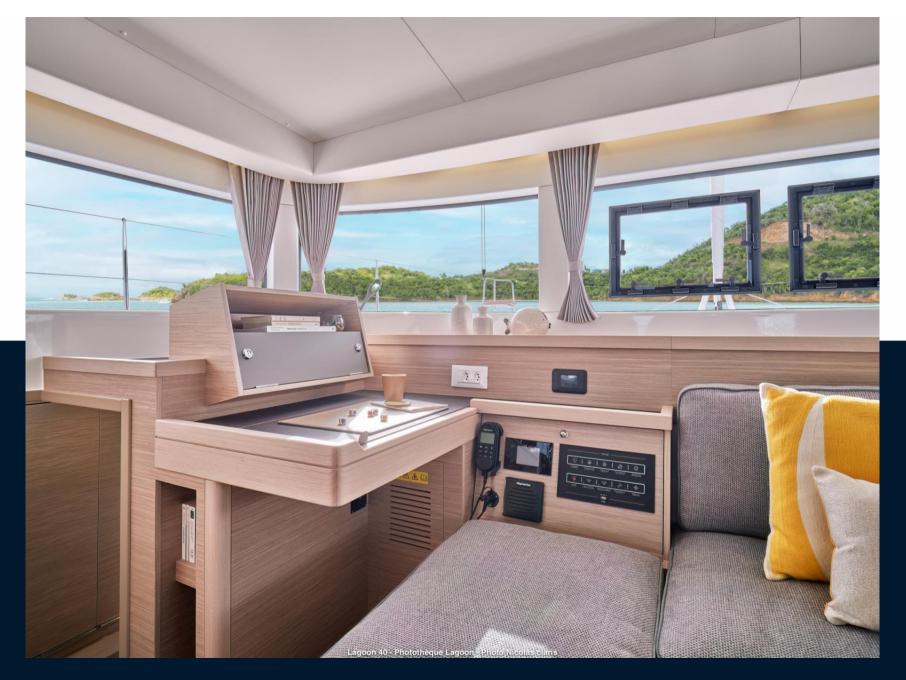

| model<br>40      | GUESTS CRUISING |  |
| catamaran             | lagoon                             | 40               | 6               |  |
| Building / facilities |                                    |                  |                 |  |
| HULL MATERIAL         | HULL COLOR                         | AMOUNT OF CABINS | BATHROOM(S)     |  |
| Fiberglass            | White                              | 3                | 2               |  |
| Engine room           |                                    |                  |                 |  |
| ENGINE                | NUMBER OF ENGINES HORSE POWER (CV) | ENGINE YEAR      | FUEL            |  |
| YANMAR                | 3 x 40                             | 2023             | Diesel          |  |