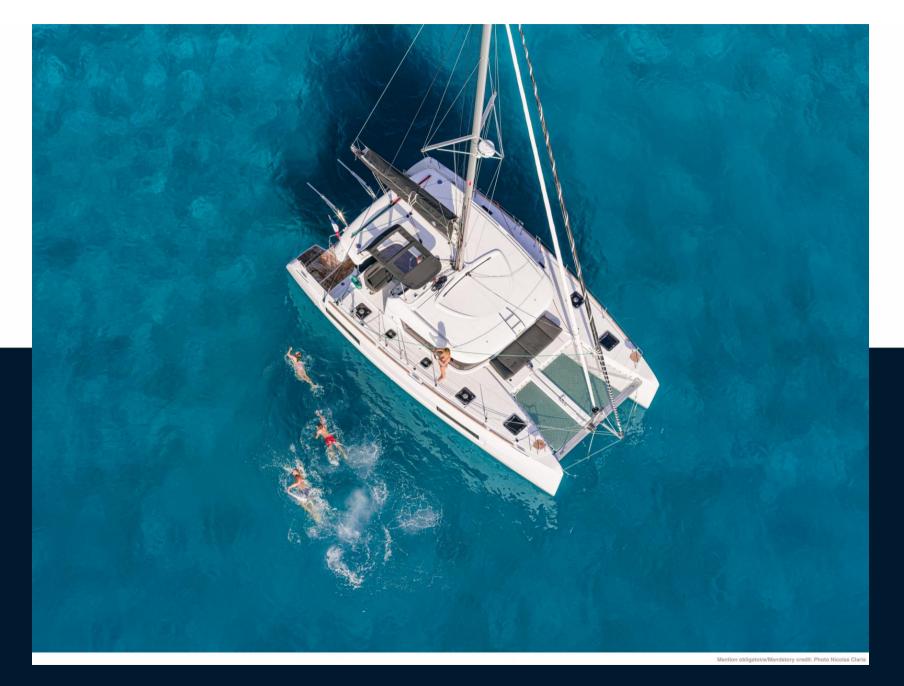

SALE NEW

lagoon 40

385 000 € + vat

## Specifications

BLACK FRIDAY LIMITED OFFER - €385,000 EUROS

ORIGINAL PRICE €425,000

| YEAR            | LENGTH              |  |  |
|-----------------|---------------------|--|--|
| 2024            | 11.74               |  |  |
|                 | DRAFT               |  |  |
| 6.76            | 1.35                |  |  |
| GUESTS CRUISING | CABINS              |  |  |
| 6               | 3                   |  |  |
| BATHROOMS       | ENGINE MANUFACTURER |  |  |
| 2               | YANMAR              |  |  |
| HORSE POWER     |                     |  |  |