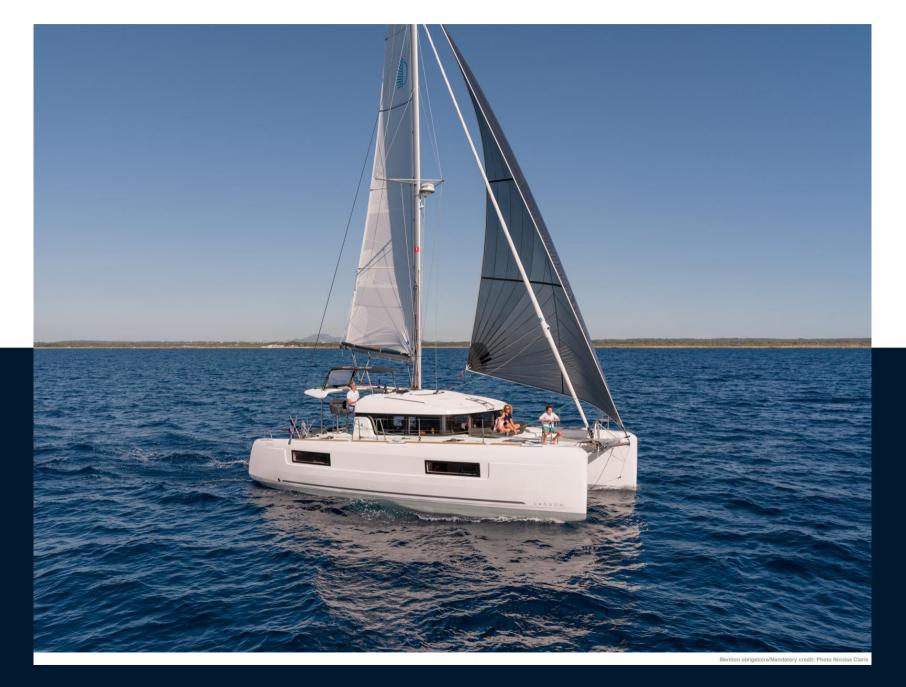

RAND                              | model<br>40      | GUESTS CRUISING |  |
| catamaran             | lagoon                             | 40               | 6               |  |
| Building / facilities |                                    |                  |                 |  |
| HULL MATERIAL         | HULL COLOR                         | AMOUNT OF CABINS | BATHROOM(S)     |  |
| Fiberglass            | White                              | 3                | 2               |  |
| Engine room           |                                    |                  |                 |  |
| ENGINE                | NUMBER OF ENGINES HORSE POWER (CV) | ENGINE YEAR      | FUEL            |  |
| YANMAR                | 3 x 40                             | 2023             | Diesel          |  |