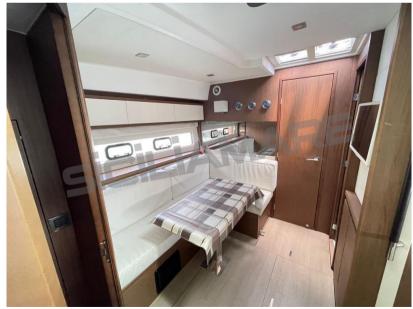

Domestic Facilities onboard:

Warm Water System, Interior wooden floor, 12V Outlets, 220V Outlets, Electric Toilet.

**Entertainment:** 

Speakers, Hi-Fi.

Kitchen and appliances:

Galley, Burner, Deck Refrigerator.

### **Building / facilities**

AMOUNT OF CABINS
BERTHS
BATHROOM(S)
1