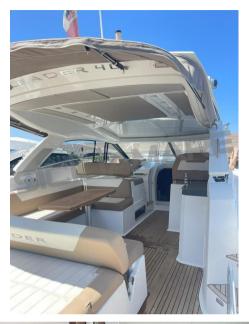

Upholstery:

Cushions, Stern Cushions, Bow Cushions, Cockpit Cushions, Sunshade.

#### **Dimensions / Performance**

 WEIGHT (T)
 FUEL CAPACITY (L)
 CRUISING SPEED (ND)
 TOP SPEED (ND)

 7531.00
 724
 27
 34