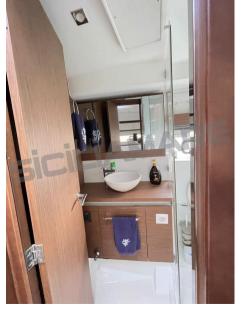

Domestic Facilities onboard:

Warm Water System, Interior wooden floor, 12V Outlets, 220V Outlets, Electric Toilet.

**Entertainment:** 

Speakers, Hi-Fi.

Kitchen and appliances:

Galley, Burner, Deck Refrigerator.

# Specifications

YEAR

2017

**WIDTH** 

3.80

**FUEL TANK CAPACITY** 

724

**BATHROOMS** 

1

**HORSE POWER** 

2 X 300 CV

LENGTH

10.98

DRAFT

1.10

**CABINS** 