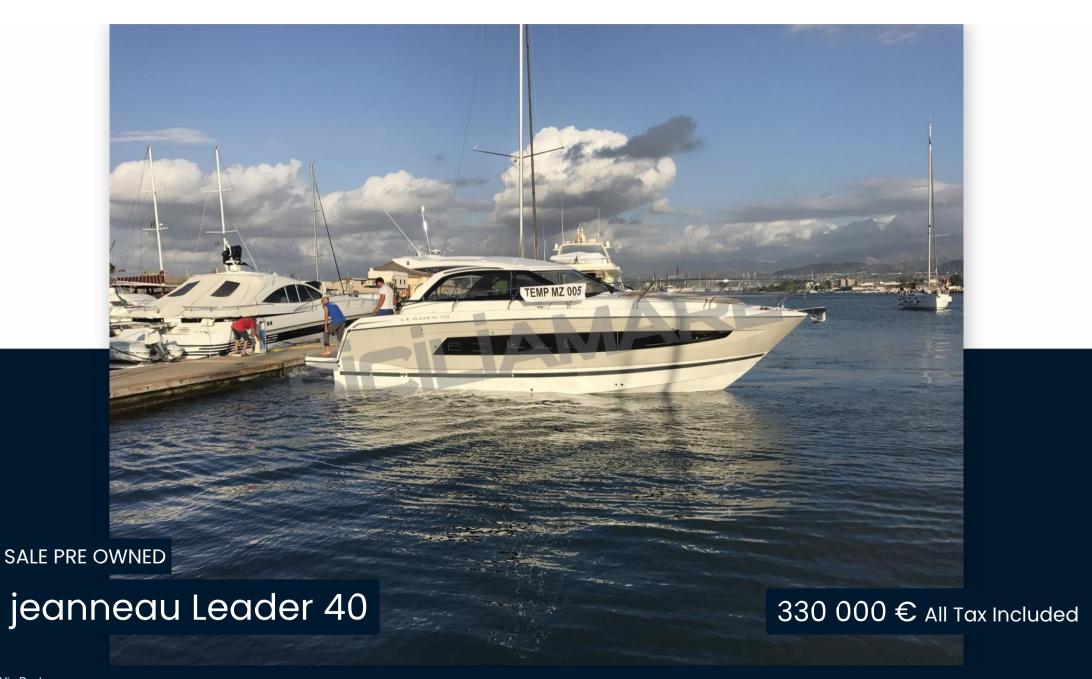

2

**ENGINE MANUFACTURER** 

Volvo Penta D4-300 DPH JOYSTICK

| Gen | era |   |
|-----|-----|---|
|     |     | ı |

TYPE BRAND MODEL CURRENT LOCATION

Motorboat jeanneau Leader 40 Sicilia