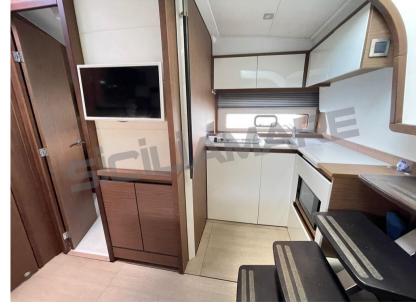

Domestic Facilities onboard:

Warm Water System, Interior wooden floor, 12V Outlets, 220V Outlets, Electric Toilet.

**Entertainment:** 

Speakers, Hi-Fi.

Kitchen and appliances:

Galley, Burner, Deck Refrigerator.

| Navigation equipment   |              |     |                    |  |
|------------------------|--------------|-----|--------------------|--|
| GPS                    | AUTO PILOT   | VHF | NAVIGATION COMPASS |  |
| SONAR                  |              |     |                    |  |
| Galley / Laundry / Ent | ertainment   |     |                    |  |
| MICROWAVE              | FRIDGE       | TV  |                    |  |
| Deck equipment         |              |     |                    |  |
| DECK SHOWER            | CANOPY       |     |                    |  |
| Safety equipment / m   | iscellaneous |     |                    |  |