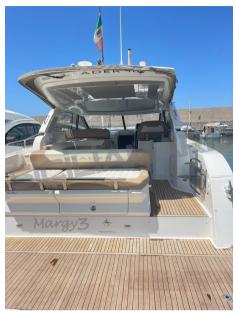

Upholstery:

Cushions, Stern Cushions, Bow Cushions, Cockpit Cushions, Sunshade.

#### **Dimensions / Performance**

 WEIGHT (T)
 FUEL CAPACITY (L)
 CRUISING SPEED (ND)
 TOP SPEED (ND)

 7531.00
 724
 27
 34