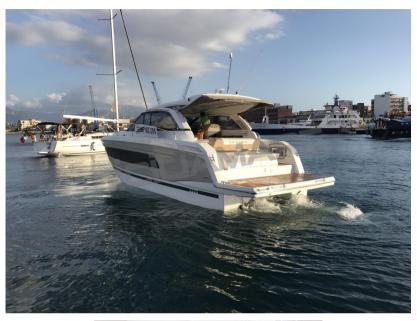

2

**ENGINE MANUFACTURER** 

Volvo Penta D4-300 DPH JOYSTICK

| Gen | era |   |
|-----|-----|---|
|     |     | ı |

TYPE BRAND MODEL CURRENT LOCATION

Motorboat jeanneau Leader 40 Sicilia