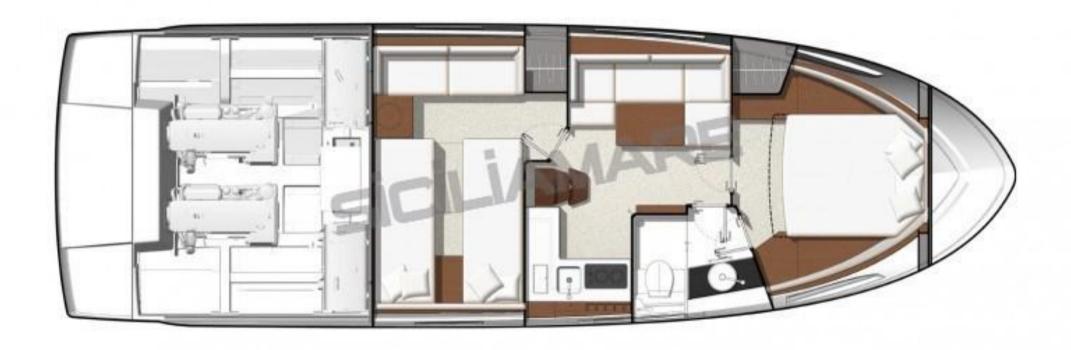

1

**HORSE POWER** 

2 X 300 CV

LENGTH

10.98

DRAFT

1.10

**CABINS** 

2

**ENGINE MANUFACTURER** 

Volvo Penta D4-300 DPH JOYSTICK

| Gen | era |   |
|-----|-----|---|
|     |     | ı |

TYPE BRAND MODEL CURRENT LOCATION

Motorboat jeanneau Leader 40 Sicilia

### **Building / facilities**

AMOUNT OF CABINS
BERTHS
BATHROOM(S)
1