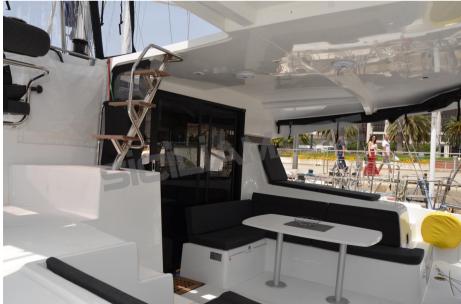

Domestic Facilities onboard:

Warm Water System, Waste Water Plant, 12V Outlets, 220V Outlets, 4 Electric Toilet, Manual Toilet.

Security equipment:

Safety equipment within 50 miles.

**Entertainment:** 

Speakers, Radio AM/FM, TV (Led 40").