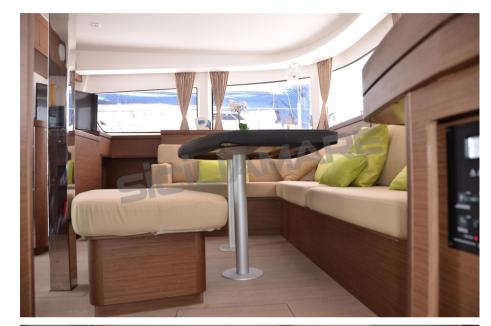

Domestic Facilities onboard:

Warm Water System, Waste Water Plant, 12V Outlets, 220V Outlets, 4 Electric Toilet, Manual Toilet.

Security equipment:

Safety equipment within 50 miles.

**Entertainment:** 

Speakers, Radio AM/FM, TV (Led 40").