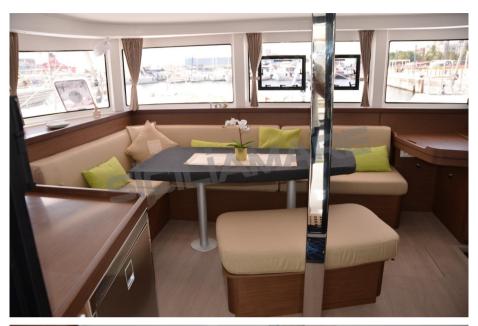

## Description

Our exclusive, catamaran as new. 4 cabins, 4 electric bathrooms + crew cabin and bathroom. Super equipped: diesel and water tank, inverter, additional, Oversized motors, Complete with electric winch, electric toilets, radar, solar panels, wheelhouse closing sheets, tender included...

Domestic Facilities onboard:

Warm Water System, Waste Water Plant, 12V Outlets, 220V Outlets, 4 Electric Toilet, Manual Toilet.

Security equipment:

Safety equipment within 50 miles.

**Entertainment:** 

Speakers, Radio AM/FM, TV (Led 40").