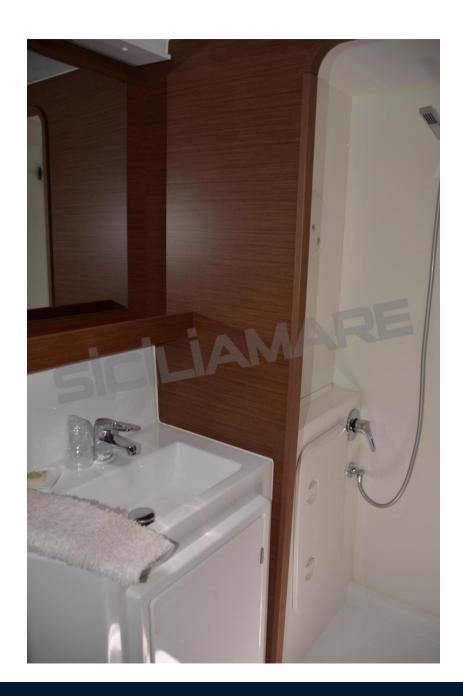

## Description

Our exclusive, catamaran as new. 4 cabins, 4 electric bathrooms + crew cabin and bathroom. Super equipped: diesel and water tank, inverter, additional, Oversized motors, Complete with electric winch, electric toilets, radar, solar panels, wheelhouse closing sheets, tender included...

Domestic Facilities onboard:

Warm Water System, Waste Water Plant, 12V Outlets, 220V Outlets, 4 Electric Toilet, Manual Toilet.

Security equipment:

Safety equipment within 50 miles.

**Entertainment:** 

Speakers, Radio AM/FM, TV (Led 40").

## **Building / facilities**

AMOUNT OF CABINS BERTHS BATHROOM(S)
4 8 1