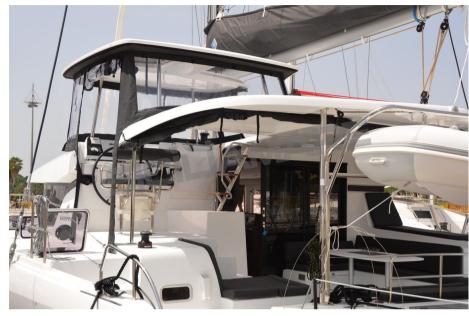

## Description

Our exclusive, catamaran as new. 4 cabins, 4 electric bathrooms + crew cabin and bathroom. Super equipped: diesel and water tank, inverter, additional, Oversized motors, Complete with electric winch, electric toilets, radar, solar panels, wheelhouse closing sheets, tender included...

Navigation equipment:

Radar Antenna, Chain counter.

Staging and technical:

Engine Alarm, Bilge Alarm, Water pressure pump, Deck Shower, Courtesy Lights, Solar panels (360W), Gangway (carbonio), Automatic Bilge Pump, Manual Bilge Pump, Shorepower connector, Electric Windlass, swimming ladder, cockpit table, Tender (270mt + motore honda 5cv), Windex.