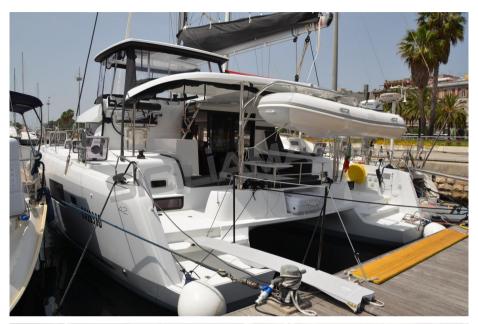

## Description

Our exclusive, catamaran as new. 4 cabins, 4 electric bathrooms + crew cabin and bathroom. Super equipped: diesel and water tank, inverter, additional, Oversized motors, Complete with electric winch, electric toilets, radar, solar panels, wheelhouse closing sheets, tender included...

Navigation equipment:

Radar Antenna, Chain counter.

Staging and technical:

Engine Alarm, Bilge Alarm, Water pressure pump, Deck Shower, Courtesy Lights, Solar panels (360W), Gangway (carbonio), Automatic Bilge Pump, Manual Bilge Pump, Shorepower connector, Electric Windlass, swimming ladder, cockpit table, Tender (270mt + motore honda 5cv), Windex.

LENGTH

12.79

**CABINS** 

4

**ENGINE MANUFACTURER** 

Yanmar

| Go | m | -  |
|----|---|----|
| GE | П | ra |

TYPE BRAND MODEL CURRENT LOCATION
Sailboat lagoon 42 Sardegna