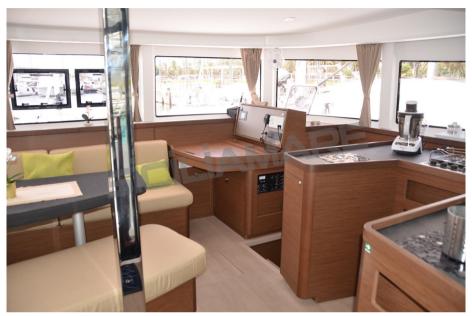

Domestic Facilities onboard:

Warm Water System, Waste Water Plant, 12V Outlets, 220V Outlets, 4 Electric Toilet, Manual Toilet.

Security equipment:

Safety equipment within 50 miles.

**Entertainment:** 

Speakers, Radio AM/FM, TV (Led 40").

OVEN FREEZER FRIDGE TV