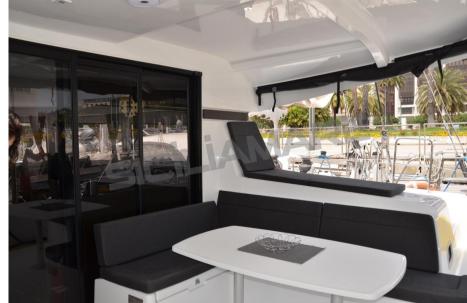

## Description

Our exclusive, catamaran as new. 4 cabins, 4 electric bathrooms + crew cabin and bathroom. Super equipped: diesel and water tank, inverter, additional, Oversized motors, Complete with electric winch, electric toilets, radar, solar panels, wheelhouse closing sheets, tender included...

Navigation equipment:

Radar Antenna, Chain counter.

Staging and technical:

Engine Alarm, Bilge Alarm, Water pressure pump, Deck Shower, Courtesy Lights, Solar panels (360W), Gangway (carbonio), Automatic Bilge Pump, Manual Bilge Pump, Shorepower connector, Electric Windlass, swimming ladder, cockpit table, Tender (270mt + motore honda 5cv), Windex.

Domestic Facilities onboard:

Warm Water System, Waste Water Plant, 12V Outlets, 220V Outlets, 4 Electric Toilet, Manual Toilet.

Security equipment:

Safety equipment within 50 miles.

**Entertainment:** 

Speakers, Radio AM/FM, TV (Led 40").