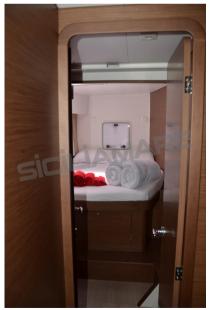

## Description

Our exclusive, catamaran as new. 4 cabins, 4 electric bathrooms + crew cabin and bathroom. Super equipped: diesel and water tank, inverter, additional, Oversized motors, Complete with electric winch, electric toilets, radar, solar panels, wheelhouse closing sheets, tender included...

LENGTH

12.79

**CABINS** 

4

**ENGINE MANUFACTURER** 

Yanmar

| Go | m | -  |
|----|---|----|
| GE | П | ra |

TYPE BRAND MODEL CURRENT LOCATION
Sailboat lagoon 42 Sardegna

## **Building / facilities**

AMOUNT OF CABINS BERTHS BATHROOM(S)
4 8 1