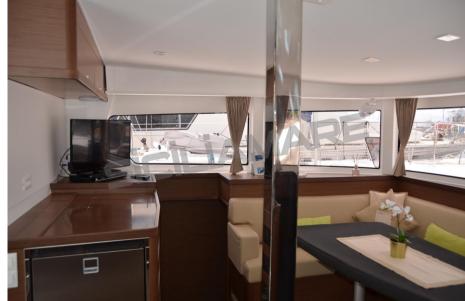

Domestic Facilities onboard:

Warm Water System, Waste Water Plant, 12V Outlets, 220V Outlets, 4 Electric Toilet, Manual Toilet.

Security equipment:

Safety equipment within 50 miles.

**Entertainment:** 

Speakers, Radio AM/FM, TV (Led 40").

OVEN FREEZER FRIDGE TV