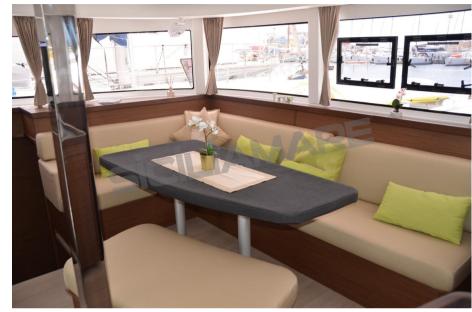

## Description

Our exclusive, catamaran as new. 4 cabins, 4 electric bathrooms + crew cabin and bathroom. Super equipped: diesel and water tank, inverter, additional, Oversized motors, Complete with electric winch, electric toilets, radar, solar panels, wheelhouse closing sheets, tender included...

Domestic Facilities onboard:

Warm Water System, Waste Water Plant, 12V Outlets, 220V Outlets, 4 Electric Toilet, Manual Toilet.

Security equipment:

Safety equipment within 50 miles.

**Entertainment:** 

Speakers, Radio AM/FM, TV (Led 40").