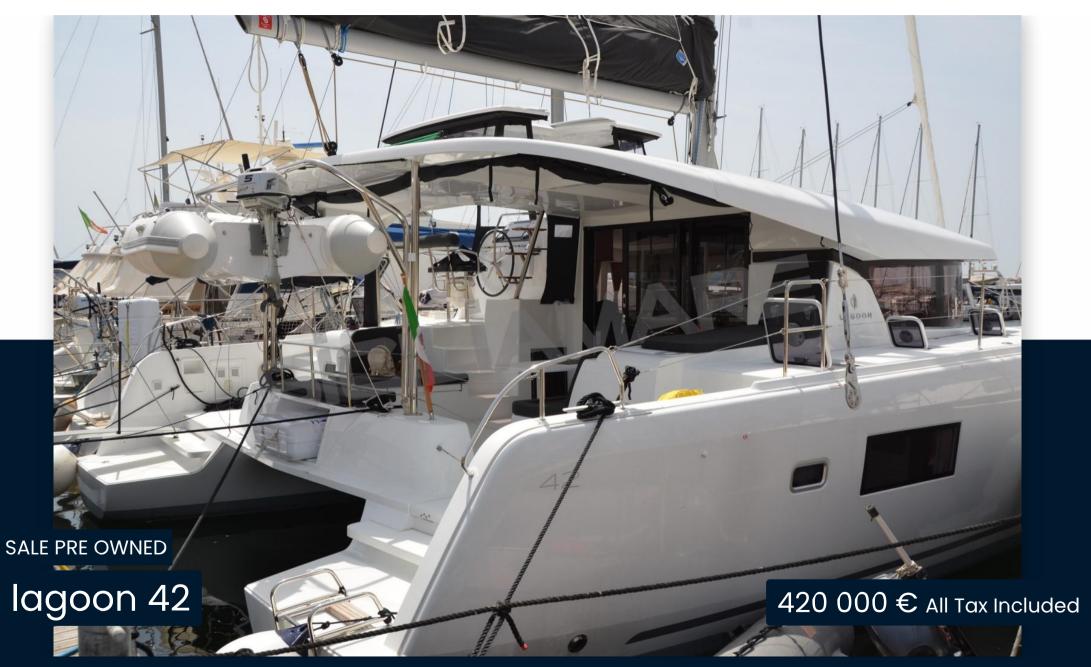

## Description

Our exclusive, catamaran as new. 4 cabins, 4 electric bathrooms + crew cabin and bathroom. Super equipped: diesel and water tank, inverter, additional, Oversized motors, Complete with electric winch, electric toilets, radar, solar panels, wheelhouse closing sheets, tender included...

# Specifications

YEAR

2019

**WIDTH** 

7.68

**BATHROOMS** 

**HORSE POWER** 

2 X 57 CV

LENGTH

12.79

**CABINS** 

4

**ENGINE MANUFACTURER** 

Yanmar

| Go | m | -  |
|----|---|----|
| GE | П | ra |

TYPE BRAND MODEL CURRENT LOCATION
Sailboat lagoon 42 Sardegna