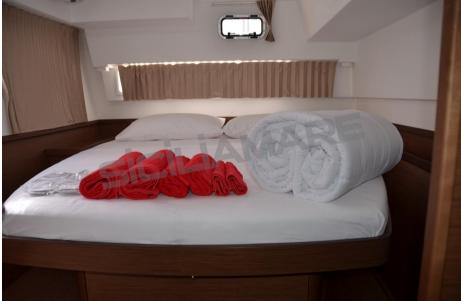

LENGTH

12.79

**CABINS** 

4

**ENGINE MANUFACTURER** 

Yanmar

| Go | m | -  |
|----|---|----|
| GE | П | ra |

TYPE BRAND MODEL CURRENT LOCATION
Sailboat lagoon 42 Sardegna

## **Building / facilities**

AMOUNT OF CABINS BERTHS BATHROOM(S)
4 8 1