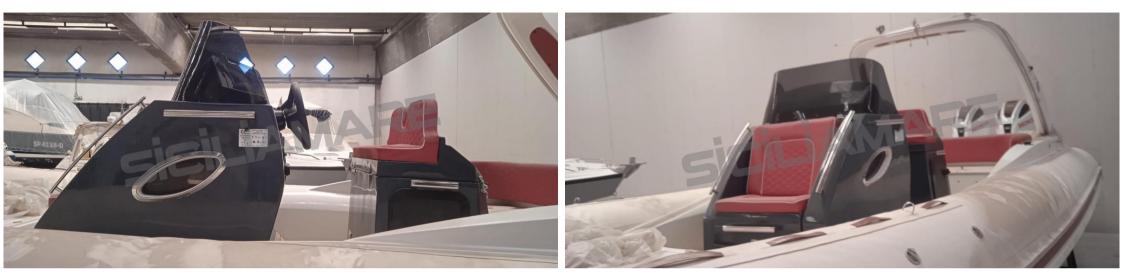

#### Description

The latest addition to the Almarine family is the maxi R.I.B. 911S, 9 meters of pure elegance, technology and fun, hull by the Inzerillo & Albeggiani studio.

ELECTRONIC HANDCUFFS, ORCA white carbon fabric, integrated rollbar, teak flooring, GPS anti-theft device, 4 approved hauling straps.

Separate bathroom, sink, kitchen, refrigerator 85/lt, electric winch with anchor and chain, indoor and outdoor shower. Safety equipment.

Service already performed, warranty for another 4 years.

Navigation equipment: