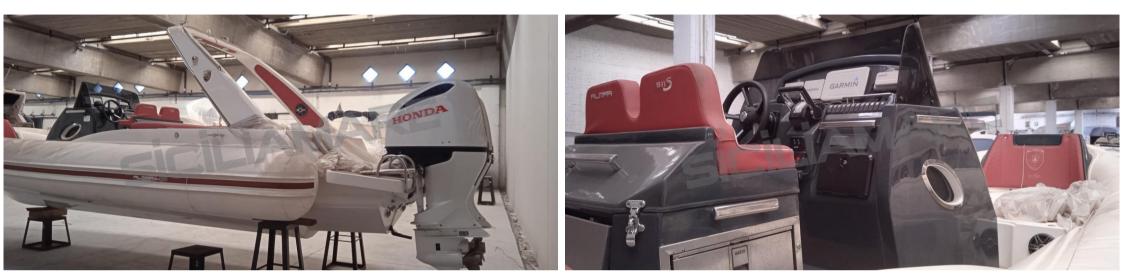

#### Description

The latest addition to the Almarine family is the maxi R.I.B. 911S, 9 meters of pure elegance, technology and fun, hull by the Inzerillo & Albeggiani studio.

ELECTRONIC HANDCUFFS, ORCA white carbon fabric, integrated rollbar, teak flooring, GPS anti-theft device, 4 approved hauling straps.

Separate bathroom, sink, kitchen, refrigerator 85/lt, electric winch with anchor and chain, indoor and outdoor shower. Safety equipment.

Service already performed, warranty for another 4 years.

Navigation equipment:

Depth Sounder (eco grafico touchscreen 9 pollici), Plotter with GPS antenna (GARMIN), VHF Radio (GARMIN).

Staging and technical:

Engine Alarm, Anchor (+ 25 mt. catena), Water pressure pump, 3 Batteries (doppio stacca batterie), Deck Shower, Courtesy Lights (Luci led segnapasso,luci plancette), Underwater lights, Platform, 2 Electric Bilge Pump, Rollbar (con luci led), Electric Windlass, Table.

# Specifications

| YEAR                | LENGTH             |  |  |
|---------------------|--------------------|--|--|
| 2023                | 9.11               |  |  |
| WIDTH               | FUEL TANK CAPACITY |  |  |
| 3.13                | 310                |  |  |
| GUESTS CRUISING     | BATHROOMS          |  |  |
| 22                  | 1                  |  |  |
| ENGINE MANUFACTURER |                    |  |  |
| Honda 200 XL        |                    |  |  |
| Controrotanti       | 28                 |  |  |
|                     |                    |  |  |

HORSE POWER

2 X 200 CV

| TYPE                           | BRAND                              |                | GUESTS CRUISING |  |
|--------------------------------|------------------------------------|----------------|-----------------|--|
| RIB                            | almarine                           | Almar 911 s    | 22              |  |
|                                |                                    |                |                 |  |
| Sicilia                        |                                    |                |                 |  |
| Dimensions / Performance       |                                    |                |                 |  |
| FUEL CAPACITY (L)              | CRUISING SPEED (ND)                | TOP SPEED (ND) |                 |  |
| 310                            | 23                                 | 55             |                 |  |
| Building / facilities          |                                    |                |                 |  |
| BATHROOM(S)                    |                                    |                |                 |  |
| 1                              |                                    |                |                 |  |
|                                |                                    |                |                 |  |
|                                |                                    |                |                 |  |
| ingine room                    |                                    |                |                 |  |
| ENGINE                         | NUMBER OF ENGINES HORSE POWER (CV) | ENGINE HOURS   |                 |  |
| Honda 200 XL Controrotanti     | 2 x 200                            | 28             |                 |  |
| electricity / air conditioning |                                    |                |                 |  |