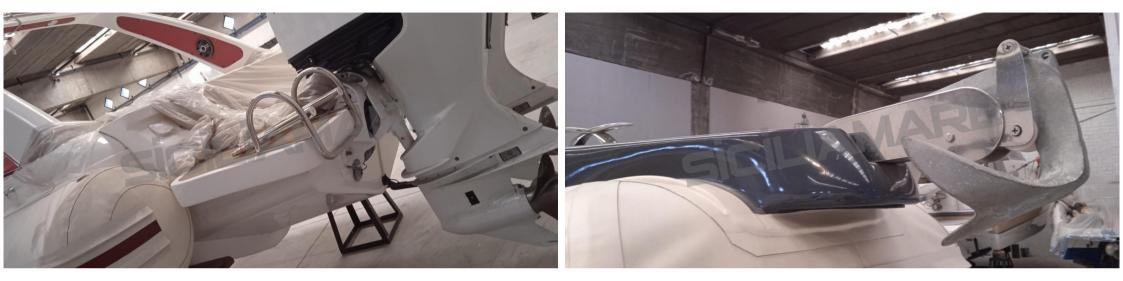

Depth Sounder (eco grafico touchscreen 9 pollici), Plotter with GPS antenna (GARMIN), VHF Radio (GARMIN).

Staging and technical:

Engine Alarm, Anchor (+ 25 mt. catena), Water pressure pump, 3 Batteries (doppio stacca batterie), Deck Shower, Courtesy Lights (Luci led segnapasso,luci plancette), Underwater lights, Platform, 2 Electric Bilge Pump, Rollbar (con luci led), Electric Windlass, Table.