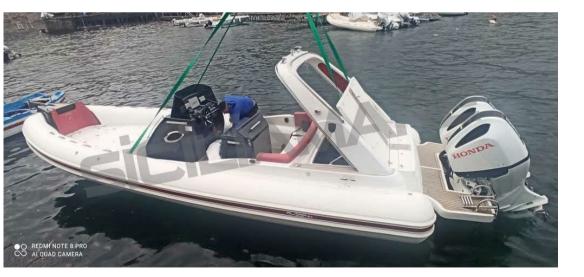

#### Description

The latest addition to the Almarine family is the maxi R.I.B. 911S, 9 meters of pure elegance, technology and fun, hull by the Inzerillo & Albeggiani studio.

ELECTRONIC HANDCUFFS, ORCA white carbon fabric, integrated rollbar, teak flooring, GPS anti-theft device, 4 approved hauling straps.

HORSE POWER

2 X 200 CV

| TYPE                           | BRAND                              |                | GUESTS CRUISING |  |
|--------------------------------|------------------------------------|----------------|-----------------|--|
| RIB                            | almarine                           | Almar 911 s    | 22              |  |
|                                |                                    |                |                 |  |
| Sicilia                        |                                    |                |                 |  |
| Dimensions / Performance       |                                    |                |                 |  |
| FUEL CAPACITY (L)              | CRUISING SPEED (ND)                | TOP SPEED (ND) |                 |  |
| 310                            | 23                                 | 55             |                 |  |
| Building / facilities          |                                    |                |                 |  |
| BATHROOM(S)                    |                                    |                |                 |  |
| 1                              |                                    |                |                 |  |
|                                |                                    |                |                 |  |
|                                |                                    |                |                 |  |
| ingine room                    |                                    |                |                 |  |
| ENGINE                         | NUMBER OF ENGINES HORSE POWER (CV) | ENGINE HOURS   |                 |  |
| Honda 200 XL Controrotanti     | 2 x 200                            | 28             |                 |  |
| electricity / air conditioning |                                    |                |                 |  |