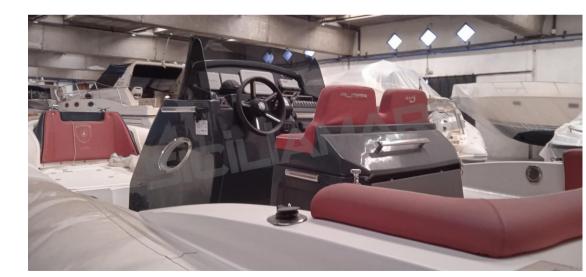

#### Description

The latest addition to the Almarine family is the maxi R.I.B. 911S, 9 meters of pure elegance, technology and fun, hull by the Inzerillo & Albeggiani studio.

ELECTRONIC HANDCUFFS, ORCA white carbon fabric, integrated rollbar, teak flooring, GPS anti-theft device, 4 approved hauling straps.

Depth Sounder (eco grafico touchscreen 9 pollici), Plotter with GPS antenna (GARMIN), VHF Radio (GARMIN).

Staging and technical:

Engine Alarm, Anchor (+ 25 mt. catena), Water pressure pump, 3 Batteries (doppio stacca batterie), Deck Shower, Courtesy Lights (Luci led segnapasso,luci plancette), Underwater lights, Platform, 2 Electric Bilge Pump, Rollbar (con luci led), Electric Windlass, Table.

#### **Navigation equipment**

| VHF                              | NAVIGATION COMPASS | SONAR | ANCHOR |  |  |  |
|----------------------------------|--------------------|-------|--------|--|--|--|
| Deck equipment                   |                    |       |        |  |  |  |
| DECK SHOWER                      | BIMINI             |       |        |  |  |  |
| Safety equipment / miscellaneous |                    |       |        |  |  |  |