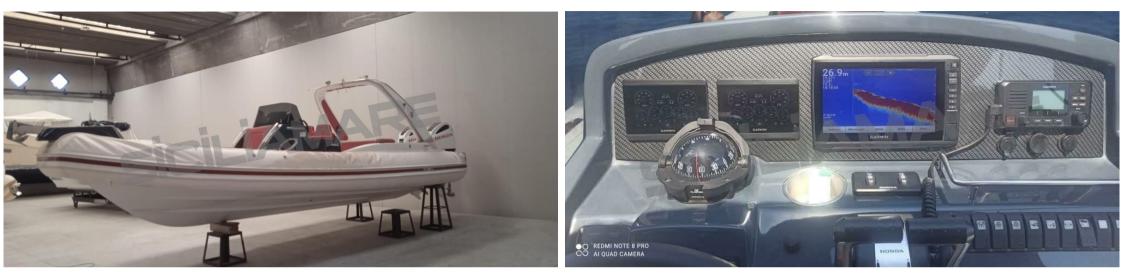

#### Description

The latest addition to the Almarine family is the maxi R.I.B. 911S, 9 meters of pure elegance, technology and fun, hull by the Inzerillo & Albeggiani studio.

ELECTRONIC HANDCUFFS, ORCA white carbon fabric, integrated rollbar, teak flooring, GPS anti-theft device, 4 approved hauling straps.

Depth Sounder (eco grafico touchscreen 9 pollici), Plotter with GPS antenna (GARMIN), VHF Radio (GARMIN).

Staging and technical:

Engine Alarm, Anchor (+ 25 mt. catena), Water pressure pump, 3 Batteries (doppio stacca batterie), Deck Shower, Courtesy Lights (Luci led segnapasso,luci plancette), Underwater lights, Platform, 2 Electric Bilge Pump, Rollbar (con luci led), Electric Windlass, Table.

#### **Navigation equipment**

| VHF                              | NAVIGATION COMPASS | SONAR | ANCHOR |  |  |  |
|----------------------------------|--------------------|-------|--------|--|--|--|
| Deck equipment                   |                    |       |        |  |  |  |
| DECK SHOWER                      | BIMINI             |       |        |  |  |  |
| Safety equipment / miscellaneous |                    |       |        |  |  |  |