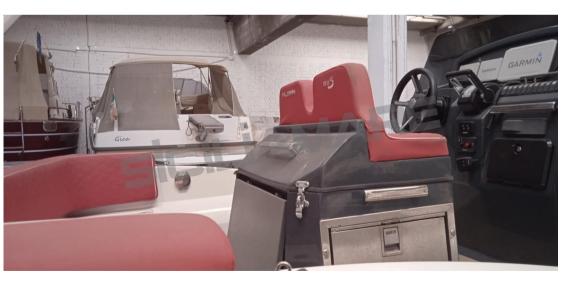

#### Description

The latest addition to the Almarine family is the maxi R.I.B. 911S, 9 meters of pure elegance, technology and fun, hull by the Inzerillo & Albeggiani studio.

ELECTRONIC HANDCUFFS, ORCA white carbon fabric, integrated rollbar, teak flooring, GPS anti-theft device, 4 approved hauling straps.

Depth Sounder (eco grafico touchscreen 9 pollici), Plotter with GPS antenna (GARMIN), VHF Radio (GARMIN).

Staging and technical:

Engine Alarm, Anchor (+ 25 mt. catena), Water pressure pump, 3 Batteries (doppio stacca batterie), Deck Shower, Courtesy Lights (Luci led segnapasso,luci plancette), Underwater lights, Platform, 2 Electric Bilge Pump, Rollbar (con luci led), Electric Windlass, Table.