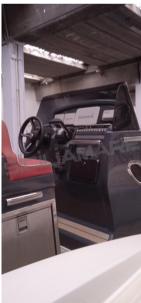

Depth Sounder (eco grafico touchscreen 9 pollici), Plotter with GPS antenna (GARMIN), VHF Radio (GARMIN).

Staging and technical:

Engine Alarm, Anchor (+ 25 mt. catena), Water pressure pump, 3 Batteries (doppio stacca batterie), Deck Shower, Courtesy Lights (Luci led segnapasso,luci plancette), Underwater lights, Platform, 2 Electric Bilge Pump, Rollbar (con luci led), Electric Windlass, Table.

#### **Navigation equipment**

| VHF                              | NAVIGATION COMPASS | SONAR | ANCHOR |  |  |  |
|----------------------------------|--------------------|-------|--------|--|--|--|
| Deck equipment                   |                    |       |        |  |  |  |
| DECK SHOWER                      | BIMINI             |       |        |  |  |  |
| Safety equipment / miscellaneous |                    |       |        |  |  |  |