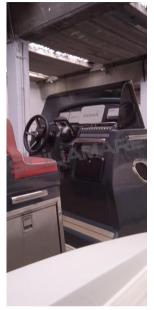

Depth Sounder (eco grafico touchscreen 9 pollici), Plotter with GPS antenna (GARMIN), VHF Radio (GARMIN).

Staging and technical:

Engine Alarm, Anchor (+ 25 mt. catena), Water pressure pump, 3 Batteries (doppio stacca batterie), Deck Shower, Courtesy Lights (Luci led segnapasso,luci plancette), Underwater lights, Platform, 2 Electric Bilge Pump, Rollbar (con luci led), Electric Windlass, Table.

#### **Navigation equipment**

| VHF                              | NAVIGATION COMPASS | SONAR | ANCHOR |  |  |  |
|----------------------------------|--------------------|-------|--------|--|--|--|
| Deck equipment                   |                    |       |        |  |  |  |
| DECK SHOWER                      | BIMINI             |       |        |  |  |  |
| Safety equipment / miscellaneous |                    |       |        |  |  |  |