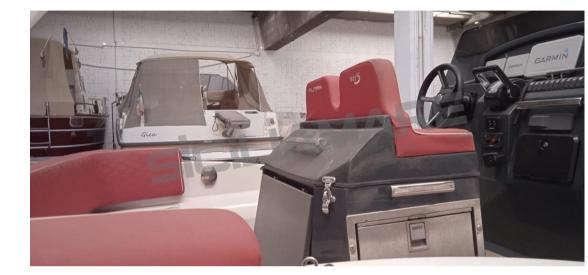

#### Description

The latest addition to the Almarine family is the maxi R.I.B. 911S, 9 meters of pure elegance, technology and fun, hull by the Inzerillo & Albeggiani studio.

ELECTRONIC HANDCUFFS, ORCA white carbon fabric, integrated rollbar, teak flooring, GPS anti-theft device, 4 approved hauling straps.

Depth Sounder (eco grafico touchscreen 9 pollici), Plotter with GPS antenna (GARMIN), VHF Radio (GARMIN).

Staging and technical:

Engine Alarm, Anchor (+ 25 mt. catena), Water pressure pump, 3 Batteries (doppio stacca batterie), Deck Shower, Courtesy Lights (Luci led segnapasso,luci plancette), Underwater lights, Platform, 2 Electric Bilge Pump, Rollbar (con luci led), Electric Windlass, Table.