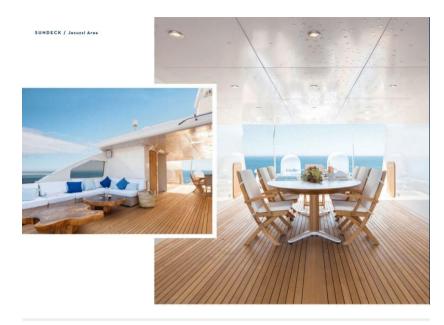

# Description

The yacht was rebuilt from the hull up in 2004. In 2012/2013 zero speed stabilizers were installed. In 2018, she underwent her latest major refit, which included the following works. New furniture, wallpapers, upholstering and curtains. New lamps and lighting. New marbles, re-varnishing of wooden surfaces. New mirrors on the walls, carpeting throughout, wooden shutters on beauty parlor, leather upholster on stair handrail, leather accessories, new shoe boxes, accessories and books, art. New pillow covers of all exterior furniture, King-varnishing of all wooden furniture, new outdoor bar, new canopy on bridge deck and upholstering of the interior ceiling and seats of tenders. General maintenance.