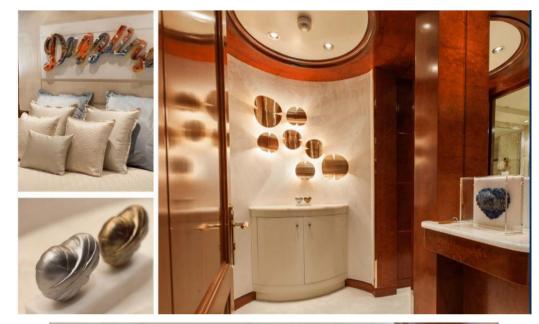

# Description

The yacht was rebuilt from the hull up in 2004. In 2012/2013 zero speed stabilizers were installed. In 2018, she underwent her latest major refit, which included the following works. New furniture, wallpapers, upholstering and curtains. New lamps and lighting. New marbles, re-varnishing of wooden surfaces. New mirrors on the walls, carpeting throughout, wooden shutters on beauty parlor, leather upholster on stair handrail, leather accessories, new shoe boxes, accessories and books, art. New pillow covers of all exterior furniture, King-varnishing of all wooden furniture, new outdoor bar, new canopy on bridge deck and upholstering of the interior ceiling and seats of tenders. General maintenance.