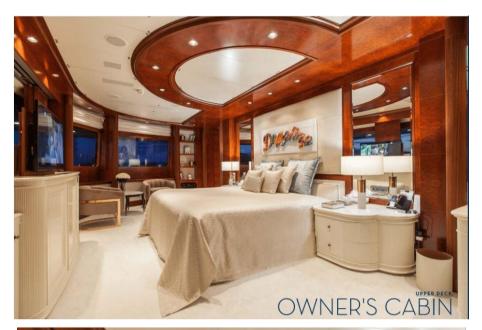

# Description

The yacht was rebuilt from the hull up in 2004. In 2012/2013 zero speed stabilizers were installed. In 2018, she underwent her latest major refit, which included the following works. New furniture, wallpapers, upholstering and curtains. New lamps and lighting. New marbles, re-varnishing of wooden surfaces. New mirrors on the walls, carpeting throughout, wooden shutters on beauty parlor, leather upholster on stair handrail, leather accessories, new shoe boxes, accessories and books, art. New pillow covers of all exterior furniture, King-varnishing of all wooden furniture, new outdoor bar, new canopy on bridge deck and upholstering of the interior ceiling and seats of tenders. General maintenance.