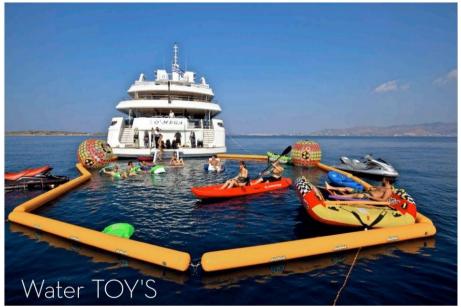

# Description

The yacht was rebuilt from the hull up in 2004. In 2012/2013 zero speed stabilizers were installed. In 2018, she underwent her latest major refit, which included the following works. New furniture, wallpapers, upholstering and curtains. New lamps and lighting. New marbles, re-varnishing of wooden surfaces. New mirrors on the walls, carpeting throughout, wooden shutters on beauty parlor, leather upholster on stair handrail, leather accessories, new shoe boxes, accessories and books, art. New pillow covers of all exterior furniture, King-varnishing of all wooden furniture, new outdoor bar, new canopy on bridge deck and upholstering of the interior ceiling and seats of tenders. General maintenance.