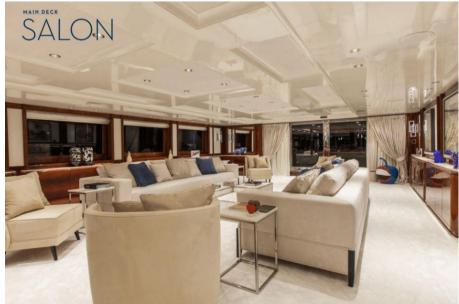

# Description

The yacht was rebuilt from the hull up in 2004. In 2012/2013 zero speed stabilizers were installed. In 2018, she underwent her latest major refit, which included the following works. New furniture, wallpapers, upholstering and curtains. New lamps and lighting. New marbles, re-varnishing of wooden surfaces. New mirrors on the walls, carpeting throughout, wooden shutters on beauty parlor, leather upholster on stair handrail, leather accessories, new shoe boxes, accessories and books, art. New pillow covers of all exterior furniture, King-varnishing of all wooden furniture, new outdoor bar, new canopy on bridge deck and upholstering of the interior ceiling and seats of tenders. General maintenance.