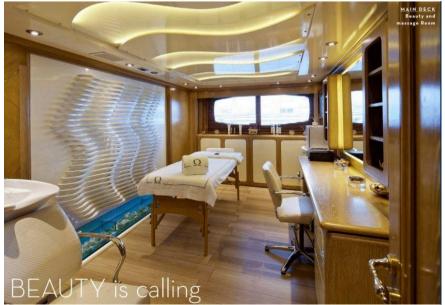

# Description

The yacht was rebuilt from the hull up in 2004. In 2012/2013 zero speed stabilizers were installed. In 2018, she underwent her latest major refit, which included the following works. New furniture, wallpapers, upholstering and curtains. New lamps and lighting. New marbles, re-varnishing of wooden surfaces. New mirrors on the walls, carpeting throughout, wooden shutters on beauty parlor, leather upholster on stair handrail, leather accessories, new shoe boxes, accessories and books, art. New pillow covers of all exterior furniture, King-varnishing of all wooden furniture, new outdoor bar, new canopy on bridge deck and upholstering of the interior ceiling and seats of tenders. General maintenance.