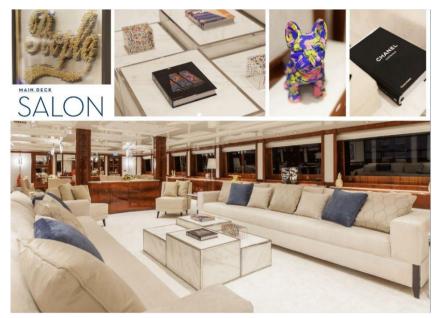

# Description

The yacht was rebuilt from the hull up in 2004. In 2012/2013 zero speed stabilizers were installed. In 2018, she underwent her latest major refit, which included the following works. New furniture, wallpapers, upholstering and curtains. New lamps and lighting. New marbles, re-varnishing of wooden surfaces. New mirrors on the walls, carpeting throughout, wooden shutters on beauty parlor, leather upholster on stair handrail, leather accessories, new shoe boxes, accessories and books, art. New pillow covers of all exterior furniture, King-varnishing of all wooden furniture, new outdoor bar, new canopy on bridge deck and upholstering of the interior ceiling and seats of tenders. General maintenance.