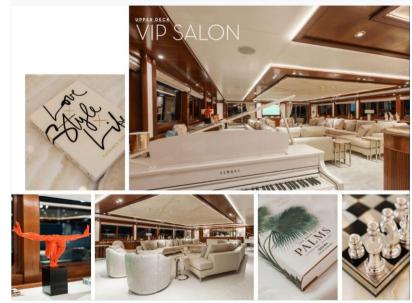

# Description

The yacht was rebuilt from the hull up in 2004. In 2012/2013 zero speed stabilizers were installed. In 2018, she underwent her latest major refit, which included the following works. New furniture, wallpapers, upholstering and curtains. New lamps and lighting. New marbles, re-varnishing of wooden surfaces. New mirrors on the walls, carpeting throughout, wooden shutters on beauty parlor, leather upholster on stair handrail, leather accessories, new shoe boxes, accessories and books, art. New pillow covers of all exterior furniture, King-varnishing of all wooden furniture, new outdoor bar, new canopy on bridge deck and upholstering of the interior ceiling and seats of tenders. General maintenance.