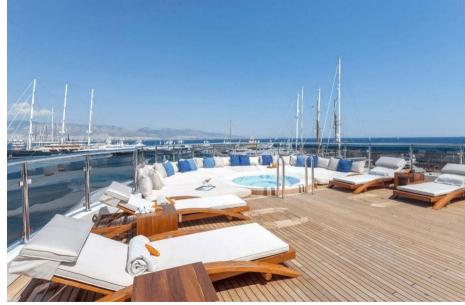

# Description

The yacht was rebuilt from the hull up in 2004. In 2012/2013 zero speed stabilizers were installed. In 2018, she underwent her latest major refit, which included the following works. New furniture, wallpapers, upholstering and curtains. New lamps and lighting. New marbles, re-varnishing of wooden surfaces. New mirrors on the walls, carpeting throughout, wooden shutters on beauty parlor, leather upholster on stair handrail, leather accessories, new shoe boxes, accessories and books, art. New pillow covers of all exterior furniture, King-varnishing of all wooden furniture, new outdoor bar, new canopy on bridge deck and upholstering of the interior ceiling and seats of tenders. General maintenance.