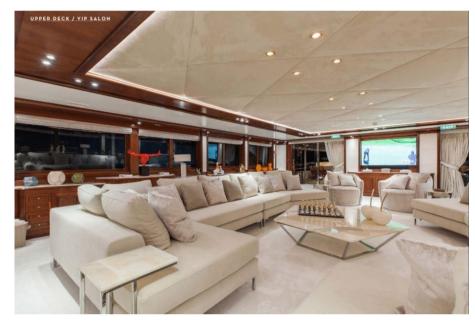

# Description

The yacht was rebuilt from the hull up in 2004. In 2012/2013 zero speed stabilizers were installed. In 2018, she underwent her latest major refit, which included the following works. New furniture, wallpapers, upholstering and curtains. New lamps and lighting. New marbles, re-varnishing of wooden surfaces. New mirrors on the walls, carpeting throughout, wooden shutters on beauty parlor, leather upholster on stair handrail, leather accessories, new shoe boxes, accessories and books, art. New pillow covers of all exterior furniture, King-varnishing of all wooden furniture, new outdoor bar, new canopy on bridge deck and upholstering of the interior ceiling and seats of tenders. General maintenance.