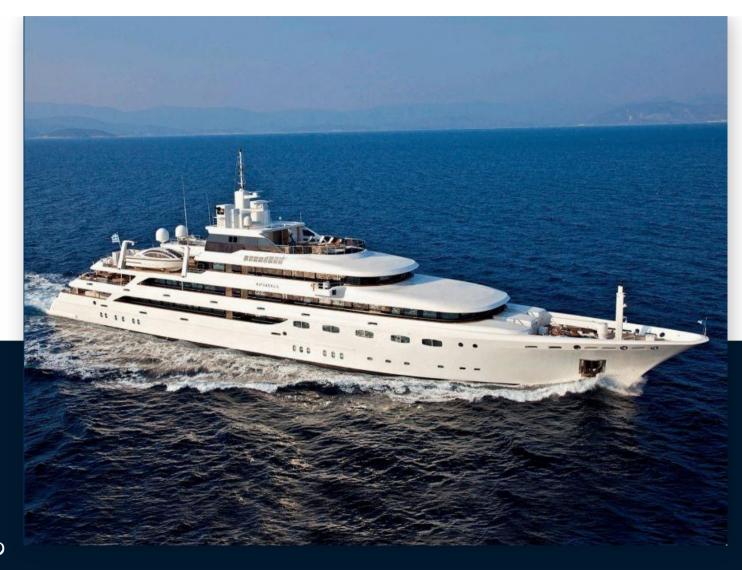

SALE PRE OWNED

mitsubishi heavy industries 82m

500 000 € + VAT

# Description

The yacht was rebuilt from the hull up in 2004. In 2012/2013 zero speed stabilizers were installed. In 2018, she underwent her latest major refit, which included the following works. New furniture, wallpapers, upholstering and curtains. New lamps and lighting. New marbles, re-varnishing of wooden surfaces. New mirrors on the walls, carpeting throughout, wooden shutters on beauty parlor, leather upholster on stair handrail, leather accessories, new shoe boxes, accessories and books, art. New pillow covers of all exterior furniture, King-varnishing of all wooden furniture, new outdoor bar, new canopy on bridge deck and upholstering of the interior ceiling and seats of tenders. General maintenance.