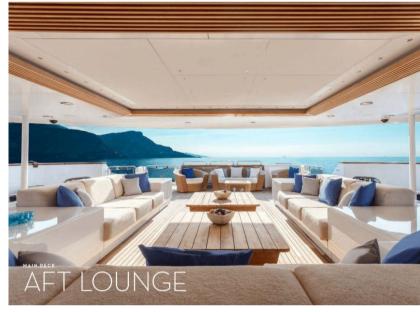

# Description

The yacht was rebuilt from the hull up in 2004. In 2012/2013 zero speed stabilizers were installed. In 2018, she underwent her latest major refit, which included the following works. New furniture, wallpapers, upholstering and curtains. New lamps and lighting. New marbles, re-varnishing of wooden surfaces. New mirrors on the walls, carpeting throughout, wooden shutters on beauty parlor, leather upholster on stair handrail, leather accessories, new shoe boxes, accessories and books, art. New pillow covers of all exterior furniture, King-varnishing of all wooden furniture, new outdoor bar, new canopy on bridge deck and upholstering of the interior ceiling and seats of tenders. General maintenance.