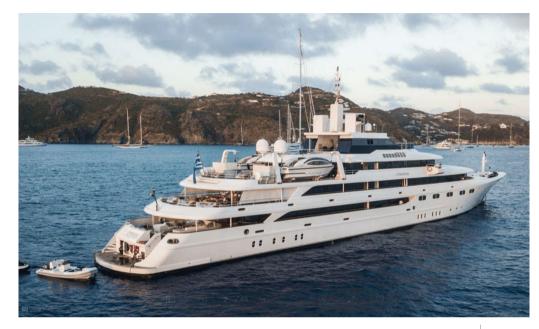

SALE PRE OWNED

mitsubishi heavy industries 82m

500 000 € + VAT

# Description

The yacht was rebuilt from the hull up in 2004. In 2012/2013 zero speed stabilizers were installed. In 2018, she underwent her latest major refit, which included the following works. New furniture, wallpapers, upholstering and curtains. New lamps and lighting. New marbles, re-varnishing of wooden surfaces. New mirrors on the walls, carpeting throughout, wooden shutters on beauty parlor, leather upholster on stair handrail, leather accessories, new shoe boxes, accessories and books, art. New pillow covers of all exterior furniture, King-varnishing of all wooden furniture, new outdoor bar, new canopy on bridge deck and upholstering of the interior ceiling and seats of tenders. General maintenance.