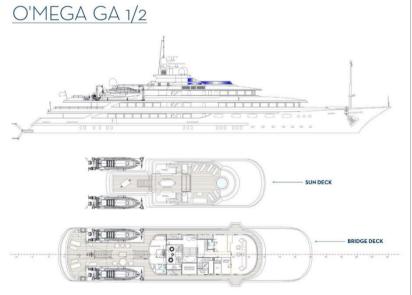

# **Specifications**

| YEAR            | LENGTH |
|-----------------|--------|
| 2004            | 82.50  |
| WIDTH           | DRAFT  |
| 11.60           | 4.40   |
| GUESTS CRUISING | CABINS |
| 30              | 14     |

## **Building / facilities**

AMOUNT OF CABINS BERTHS 14 28