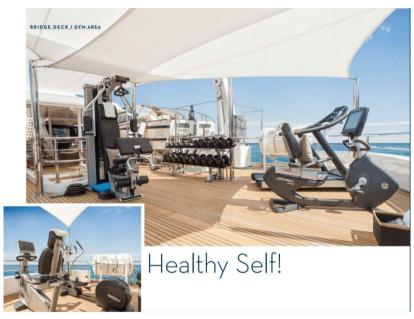

# Description

The yacht was rebuilt from the hull up in 2004. In 2012/2013 zero speed stabilizers were installed. In 2018, she underwent her latest major refit, which included the following works. New furniture, wallpapers, upholstering and curtains. New lamps and lighting. New marbles, re-varnishing of wooden surfaces. New mirrors on the walls, carpeting throughout, wooden shutters on beauty parlor, leather upholster on stair handrail, leather accessories, new shoe boxes, accessories and books, art. New pillow covers of all exterior furniture, King-varnishing of all wooden furniture, new outdoor bar, new canopy on bridge deck and upholstering of the interior ceiling and seats of tenders. General maintenance.