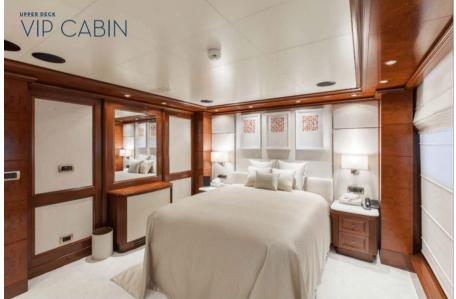

# Description

The yacht was rebuilt from the hull up in 2004. In 2012/2013 zero speed stabilizers were installed. In 2018, she underwent her latest major refit, which included the following works. New furniture, wallpapers, upholstering and curtains. New lamps and lighting. New marbles, re-varnishing of wooden surfaces. New mirrors on the walls, carpeting throughout, wooden shutters on beauty parlor, leather upholster on stair handrail, leather accessories, new shoe boxes, accessories and books, art. New pillow covers of all exterior furniture, King-varnishing of all wooden furniture, new outdoor bar, new canopy on bridge deck and upholstering of the interior ceiling and seats of tenders. General maintenance.