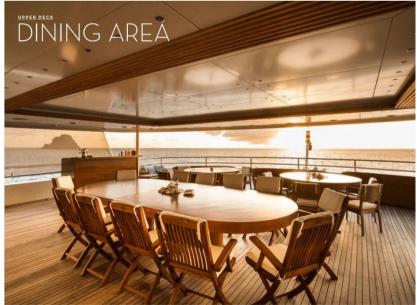

# Description

The yacht was rebuilt from the hull up in 2004. In 2012/2013 zero speed stabilizers were installed. In 2018, she underwent her latest major refit, which included the following works. New furniture, wallpapers, upholstering and curtains. New lamps and lighting. New marbles, re-varnishing of wooden surfaces. New mirrors on the walls, carpeting throughout, wooden shutters on beauty parlor, leather upholster on stair handrail, leather accessories, new shoe boxes, accessories and books, art. New pillow covers of all exterior furniture, King-varnishing of all wooden furniture, new outdoor bar, new canopy on bridge deck and upholstering of the interior ceiling and seats of tenders. General maintenance.