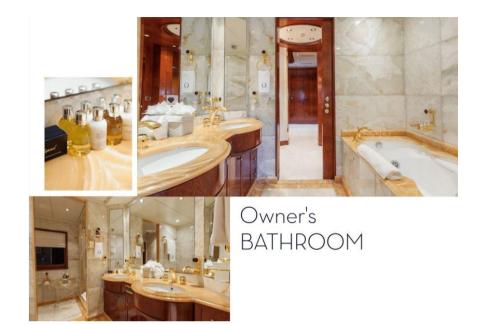

# Description

The yacht was rebuilt from the hull up in 2004. In 2012/2013 zero speed stabilizers were installed. In 2018, she underwent her latest major refit, which included the following works. New furniture, wallpapers, upholstering and curtains. New lamps and lighting. New marbles, re-varnishing of wooden surfaces. New mirrors on the walls, carpeting throughout, wooden shutters on beauty parlor, leather upholster on stair handrail, leather accessories, new shoe boxes, accessories and books, art. New pillow covers of all exterior furniture, King-varnishing of all wooden furniture, new outdoor bar, new canopy on bridge deck and upholstering of the interior ceiling and seats of tenders. General maintenance.