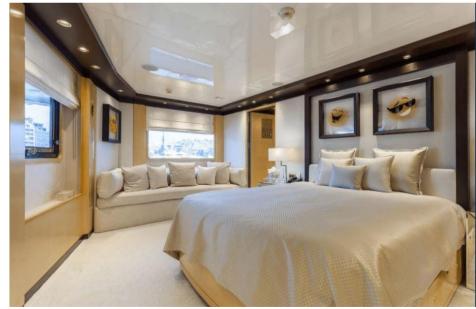

# Description

The yacht was rebuilt from the hull up in 2004. In 2012/2013 zero speed stabilizers were installed. In 2018, she underwent her latest major refit, which included the following works. New furniture, wallpapers, upholstering and curtains. New lamps and lighting. New marbles, re-varnishing of wooden surfaces. New mirrors on the walls, carpeting throughout, wooden shutters on beauty parlor, leather upholster on stair handrail, leather accessories, new shoe boxes, accessories and books, art. New pillow covers of all exterior furniture, King-varnishing of all wooden furniture, new outdoor bar, new canopy on bridge deck and upholstering of the interior ceiling and seats of tenders. General maintenance.