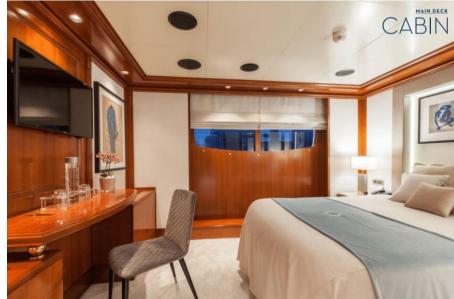

# Description

The yacht was rebuilt from the hull up in 2004. In 2012/2013 zero speed stabilizers were installed. In 2018, she underwent her latest major refit, which included the following works. New furniture, wallpapers, upholstering and curtains. New lamps and lighting. New marbles, re-varnishing of wooden surfaces. New mirrors on the walls, carpeting throughout, wooden shutters on beauty parlor, leather upholster on stair handrail, leather accessories, new shoe boxes, accessories and books, art. New pillow covers of all exterior furniture, King-varnishing of all wooden furniture, new outdoor bar, new canopy on bridge deck and upholstering of the interior ceiling and seats of tenders. General maintenance.