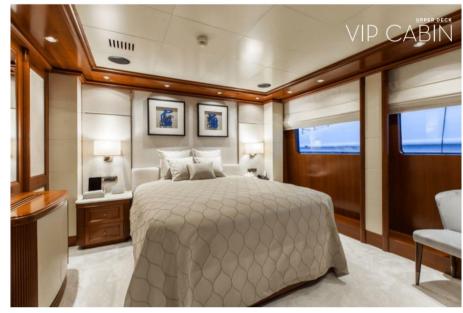

# Description

The yacht was rebuilt from the hull up in 2004. In 2012/2013 zero speed stabilizers were installed. In 2018, she underwent her latest major refit, which included the following works. New furniture, wallpapers, upholstering and curtains. New lamps and lighting. New marbles, re-varnishing of wooden surfaces. New mirrors on the walls, carpeting throughout, wooden shutters on beauty parlor, leather upholster on stair handrail, leather accessories, new shoe boxes, accessories and books, art. New pillow covers of all exterior furniture, King-varnishing of all wooden furniture, new outdoor bar, new canopy on bridge deck and upholstering of the interior ceiling and seats of tenders. General maintenance.