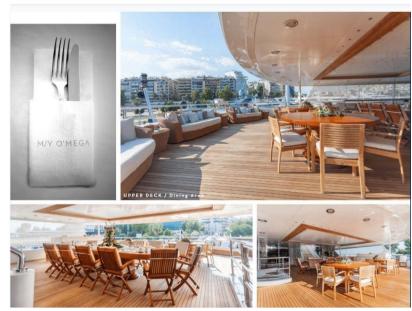

# Description

The yacht was rebuilt from the hull up in 2004. In 2012/2013 zero speed stabilizers were installed. In 2018, she underwent her latest major refit, which included the following works. New furniture, wallpapers, upholstering and curtains. New lamps and lighting. New marbles, re-varnishing of wooden surfaces. New mirrors on the walls, carpeting throughout, wooden shutters on beauty parlor, leather upholster on stair handrail, leather accessories, new shoe boxes, accessories and books, art. New pillow covers of all exterior furniture, King-varnishing of all wooden furniture, new outdoor bar, new canopy on bridge deck and upholstering of the interior ceiling and seats of tenders. General maintenance.