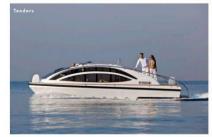

# Description

The yacht was rebuilt from the hull up in 2004. In 2012/2013 zero speed stabilizers were installed. In 2018, she underwent her latest major refit, which included the following works. New furniture, wallpapers, upholstering and curtains. New lamps and lighting. New marbles, re-varnishing of wooden surfaces. New mirrors on the walls, carpeting throughout, wooden shutters on beauty parlor, leather upholster on stair handrail, leather accessories, new shoe boxes, accessories and books, art. New pillow covers of all exterior furniture, King-varnishing of all wooden furniture, new outdoor bar, new canopy on bridge deck and upholstering of the interior ceiling and seats of tenders. General maintenance.