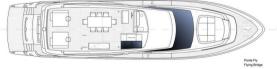

The salon, with its large and bright windows, features a large Minotti's sofa and an internal dining table. The flybridge has an outdoor table and two large sunbathing areas. At the stern, there is a third dining/relaxation area and in the bow a large sunbathing area that can be converted into a sitting area with a coffee table. Outstanding interior finishes and prestigious furnishings offer guests a particularly comfortable and refined environment. An innovative soundproofing and anti-vibration system offers maximum comfort in all indoor and outdoor areas. The crew of LUCKY is composed of 3 people: captain, stewardess/chef and sailor, all young and highly professional. Air conditioning, Stabilisers at anchor, Stabilisers underway, WiFi connection on board. PRICE EX VAT