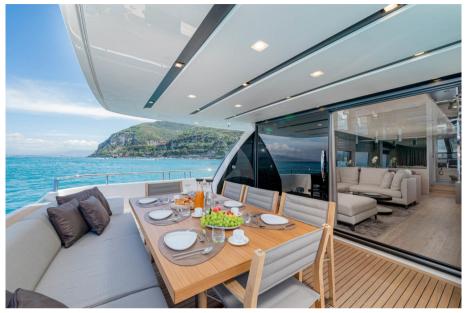

The salon, with its large and bright windows, features a large Minotti's sofa and an internal dining table. The flybridge has an outdoor table and two large sunbathing areas. At the stern, there is a third dining/relaxation area and in the bow a large sunbathing area that can be converted into a sitting area with a coffee table. Outstanding interior finishes and prestigious furnishings offer guests a particularly comfortable and refined environment. An innovative soundproofing and anti-vibration system offers maximum comfort in all indoor and outdoor areas. The crew of LUCKY is composed of 3 people: captain, stewardess/chef and sailor, all young and highly professional. Air conditioning, Stabilisers at anchor, Stabilisers underway, WiFi connection on board. PRICE EX VAT