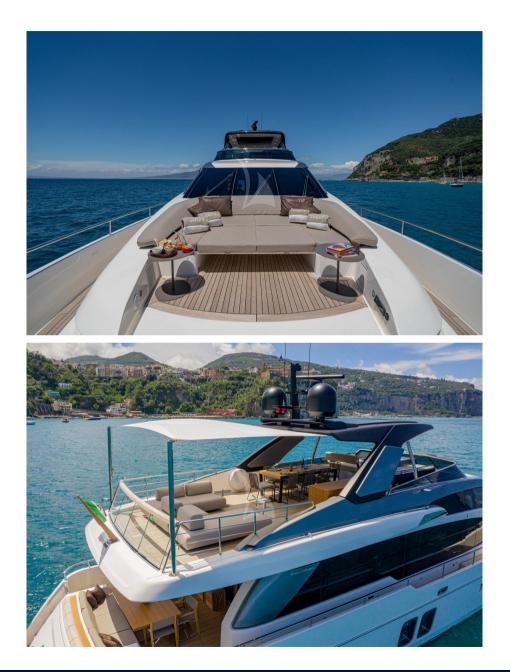

The salon, with its large and bright windows, features a large Minotti's sofa and an internal dining table. The flybridge has an outdoor table and two large sunbathing areas. At the stern, there is a third dining/relaxation area and in the bow a large sunbathing area that can be converted into a sitting area with a coffee table. Outstanding interior finishes and prestigious furnishings offer guests a particularly comfortable and refined environment. An innovative soundproofing and anti-vibration system offers maximum comfort in all indoor and outdoor areas. The crew of LUCKY is composed of 3 people: captain, stewardess/chef and sailor, all young and highly professional. Air conditioning, Stabilisers at anchor, Stabilisers underway, WiFi connection on board. PRICE EX VAT