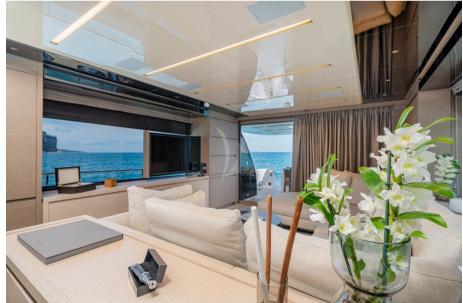

The salon, with its large and bright windows, features a large Minotti's sofa and an internal dining table. The flybridge has an outdoor table and two large sunbathing areas. At the stern, there is a third dining/relaxation area and in the bow a large sunbathing area that can be converted into a sitting area with a coffee table. Outstanding interior finishes and prestigious furnishings offer guests a particularly comfortable and refined environment. An innovative soundproofing and anti-vibration system offers maximum comfort in all indoor and outdoor areas. The crew of LUCKY is composed of 3 people: captain, stewardess/chef and sailor, all young and highly professional. Air conditioning, Stabilisers at anchor, Stabilisers underway, WiFi connection on board. PRICE EX VAT