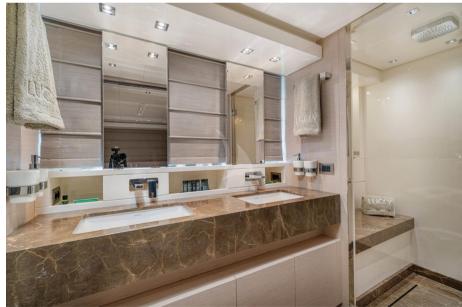

The salon, with its large and bright windows, features a large Minotti's sofa and an internal dining table. The flybridge has an outdoor table and two large sunbathing areas. At the stern, there is a third dining/relaxation area and in the bow a large sunbathing area that can be converted into a sitting area with a coffee table. Outstanding interior finishes and prestigious furnishings offer guests a particularly comfortable and refined environment. An innovative soundproofing and anti-vibration system offers maximum comfort in all indoor and outdoor areas. The crew of LUCKY is composed of 3 people: captain, stewardess/chef and sailor, all young and highly professional. Air conditioning, Stabilisers at anchor, Stabilisers underway, WiFi connection on board. PRICE EX VAT