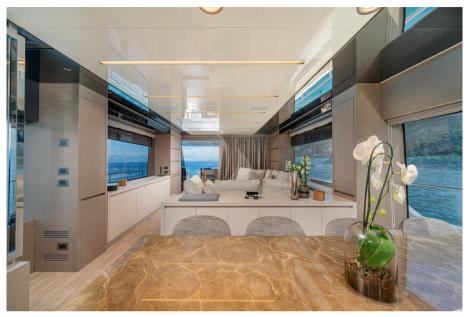

The salon, with its large and bright windows, features a large Minotti's sofa and an internal dining table. The flybridge has an outdoor table and two large sunbathing areas. At the stern, there is a third dining/relaxation area and in the bow a large sunbathing area that can be converted into a sitting area with a coffee table. Outstanding interior finishes and prestigious furnishings offer guests a particularly comfortable and refined environment. An innovative soundproofing and anti-vibration system offers maximum comfort in all indoor and outdoor areas. The crew of LUCKY is composed of 3 people: captain, stewardess/chef and sailor, all young and highly professional. Air conditioning, Stabilisers at anchor, Stabilisers underway, WiFi connection on board. PRICE EX VAT