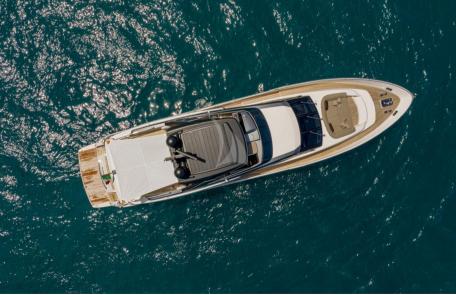

The salon, with its large and bright windows, features a large Minotti's sofa and an internal dining table. The flybridge has an outdoor table and two large sunbathing areas. At the stern, there is a third dining/relaxation area and in the bow a large sunbathing area that can be converted into a sitting area with a coffee table. Outstanding interior finishes and prestigious furnishings offer guests a particularly comfortable and refined environment. An innovative soundproofing and anti-vibration system offers maximum comfort in all indoor and outdoor areas. The crew of LUCKY is composed of 3 people: captain, stewardess/chef and sailor, all young and highly professional. Air conditioning, Stabilisers at anchor, Stabilisers underway, WiFi connection on board. PRICE EX VAT