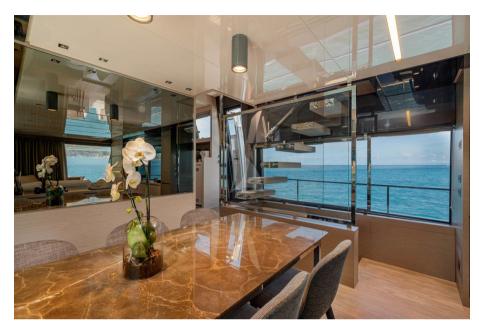

The salon, with its large and bright windows, features a large Minotti's sofa and an internal dining table. The flybridge has an outdoor table and two large sunbathing areas. At the stern, there is a third dining/relaxation area and in the bow a large sunbathing area that can be converted into a sitting area with a coffee table. Outstanding interior finishes and prestigious furnishings offer guests a particularly comfortable and refined environment. An innovative soundproofing and anti-vibration system offers maximum comfort in all indoor and outdoor areas. The crew of LUCKY is composed of 3 people: captain, stewardess/chef and sailor, all young and highly professional. Air conditioning, Stabilisers at anchor, Stabilisers underway, WiFi connection on board. PRICE EX VAT