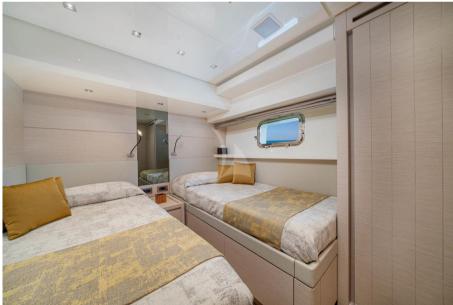

#### Description

LUCKY is a brand new Sanlorenzo 78 (launched in the 10 February 2020), the only yacht in its category to be completely customized by the owner. On this yacht, Italian engineering and design meet, united by the experience and professionalism of one of the best shipyards in the world. With its almost 25 meters, Lucky offers great versatility thanks to its large outdoor spaces and 4 guest cabins: a Master, a VIP, a twin and one with pullman beds.