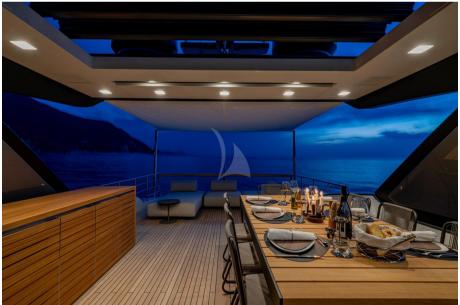

The salon, with its large and bright windows, features a large Minotti's sofa and an internal dining table. The flybridge has an outdoor table and two large sunbathing areas. At the stern, there is a third dining/relaxation area and in the bow a large sunbathing area that can be converted into a sitting area with a coffee table. Outstanding interior finishes and prestigious furnishings offer guests a particularly comfortable and refined environment. An innovative soundproofing and anti-vibration system offers maximum comfort in all indoor and outdoor areas. The crew of LUCKY is composed of 3 people: captain, stewardess/chef and sailor, all young and highly professional. Air conditioning, Stabilisers at anchor, Stabilisers underway, WiFi connection on board. PRICE EX VAT