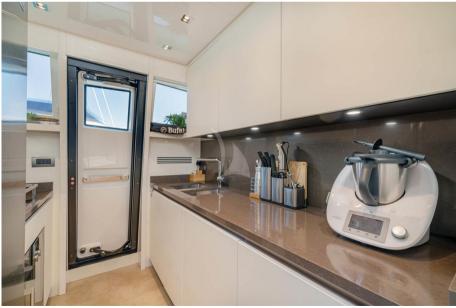

The salon, with its large and bright windows, features a large Minotti's sofa and an internal dining table. The flybridge has an outdoor table and two large sunbathing areas. At the stern, there is a third dining/relaxation area and in the bow a large sunbathing area that can be converted into a sitting area with a coffee table. Outstanding interior finishes and prestigious furnishings offer guests a particularly comfortable and refined environment. An innovative soundproofing and anti-vibration system offers maximum comfort in all indoor and outdoor areas. The crew of LUCKY is composed of 3 people: captain, stewardess/chef and sailor, all young and highly professional. Air conditioning, Stabilisers at anchor, Stabilisers underway, WiFi connection on board. PRICE EX VAT