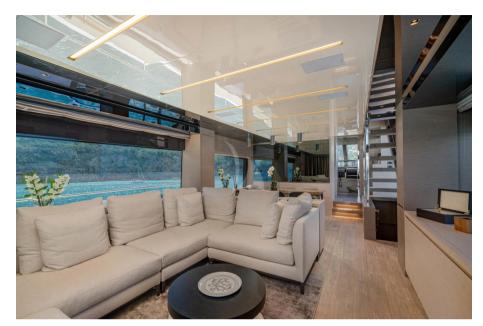

The salon, with its large and bright windows, features a large Minotti's sofa and an internal dining table. The flybridge has an outdoor table and two large sunbathing areas. At the stern, there is a third dining/relaxation area and in the bow a large sunbathing area that can be converted into a sitting area with a coffee table. Outstanding interior finishes and prestigious furnishings offer guests a particularly comfortable and refined environment. An innovative soundproofing and anti-vibration system offers maximum comfort in all indoor and outdoor areas. The crew of LUCKY is composed of 3 people: captain, stewardess/chef and sailor, all young and highly professional. Air conditioning, Stabilisers at anchor, Stabilisers underway, WiFi connection on board. PRICE EX VAT