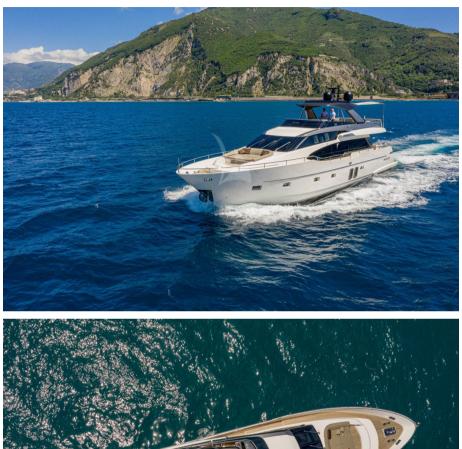

#### Description

LUCKY is a brand new Sanlorenzo 78 (launched in the 10 February 2020), the only yacht in its category to be completely customized by the owner. On this yacht, Italian engineering and design meet, united by the experience and professionalism of one of the best shipyards in the world. With its almost 25 meters, Lucky offers great versatility thanks to its large outdoor spaces and 4 guest cabins: a Master, a VIP, a twin and one with pullman beds.

The salon, with its large and bright windows, features a large Minotti's sofa and an internal dining table. The flybridge has an outdoor table and two large sunbathing areas. At the stern, there is a third dining/relaxation area and in the bow a large sunbathing area that can be converted into a sitting area with a coffee table. Outstanding interior finishes and prestigious furnishings offer guests a particularly comfortable and refined environment. An innovative soundproofing and anti-vibration system offers maximum comfort in all indoor and outdoor areas. The crew of LUCKY is composed of 3 people: captain, stewardess/chef and sailor, all young and highly professional. Air conditioning, Stabilisers at anchor, Stabilisers underway, WiFi connection on board. PRICE EX VAT