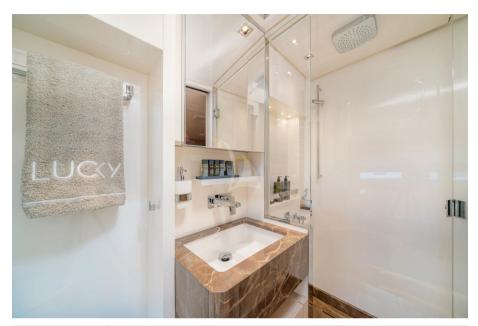

The salon, with its large and bright windows, features a large Minotti's sofa and an internal dining table. The flybridge has an outdoor table and two large sunbathing areas. At the stern, there is a third dining/relaxation area and in the bow a large sunbathing area that can be converted into a sitting area with a coffee table. Outstanding interior finishes and prestigious furnishings offer guests a particularly comfortable and refined environment. An innovative soundproofing and anti-vibration system offers maximum comfort in all indoor and outdoor areas. The crew of LUCKY is composed of 3 people: captain, stewardess/chef and sailor, all young and highly professional. Air conditioning, Stabilisers at anchor, Stabilisers underway, WiFi connection on board. PRICE EX VAT