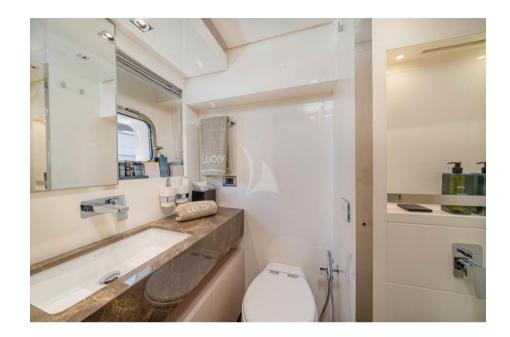

The salon, with its large and bright windows, features a large Minotti's sofa and an internal dining table. The flybridge has an outdoor table and two large sunbathing areas. At the stern, there is a third dining/relaxation area and in the bow a large sunbathing area that can be converted into a sitting area with a coffee table. Outstanding interior finishes and prestigious furnishings offer guests a particularly comfortable and refined environment. An innovative soundproofing and anti-vibration system offers maximum comfort in all indoor and outdoor areas. The crew of LUCKY is composed of 3 people: captain, stewardess/chef and sailor, all young and highly professional. Air conditioning, Stabilisers at anchor, Stabilisers underway, WiFi connection on board. PRICE EX VAT