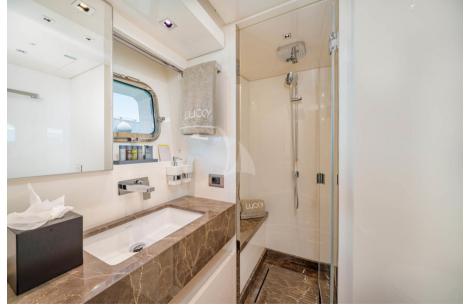

The salon, with its large and bright windows, features a large Minotti's sofa and an internal dining table. The flybridge has an outdoor table and two large sunbathing areas. At the stern, there is a third dining/relaxation area and in the bow a large sunbathing area that can be converted into a sitting area with a coffee table. Outstanding interior finishes and prestigious furnishings offer guests a particularly comfortable and refined environment. An innovative soundproofing and anti-vibration system offers maximum comfort in all indoor and outdoor areas. The crew of LUCKY is composed of 3 people: captain, stewardess/chef and sailor, all young and highly professional. Air conditioning, Stabilisers at anchor, Stabilisers underway, WiFi connection on board. PRICE EX VAT