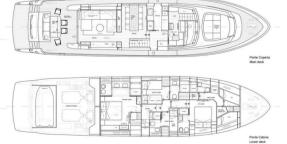

#### Description

LUCKY is a brand new Sanlorenzo 78 (launched in the 10 February 2020), the only yacht in its category to be completely customized by the owner. On this yacht, Italian engineering and design meet, united by the experience and professionalism of one of the best shipyards in the world. With its almost 25 meters, Lucky offers great versatility thanks to its large outdoor spaces and 4 guest cabins: a Master, a VIP, a twin and one with pullman beds.

The salon, with its large and bright windows, features a large Minotti's sofa and an internal dining table. The flybridge has an outdoor table and two large sunbathing areas. At the stern, there is a third dining/relaxation area and in the bow a large sunbathing area that can be converted into a sitting area with a coffee table. Outstanding interior finishes and prestigious furnishings offer guests a particularly comfortable and refined environment. An innovative soundproofing and anti-vibration system offers maximum comfort in all indoor and outdoor areas. The crew of LUCKY is composed of 3 people: captain, stewardess/chef and sailor, all young and highly professional. Air conditioning, Stabilisers at anchor, Stabilisers underway, WiFi connection on board. PRICE EX VAT