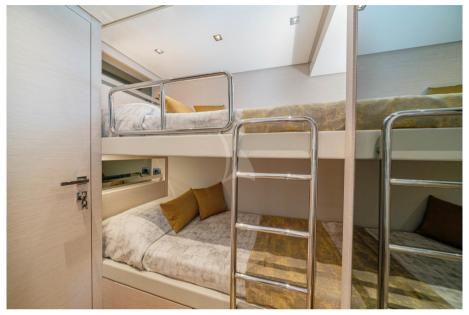

#### Description

LUCKY is a brand new Sanlorenzo 78 (launched in the 10 February 2020), the only yacht in its category to be completely customized by the owner. On this yacht, Italian engineering and design meet, united by the experience and professionalism of one of the best shipyards in the world. With its almost 25 meters, Lucky offers great versatility thanks to its large outdoor spaces and 4 guest cabins: a Master, a VIP, a twin and one with pullman beds.