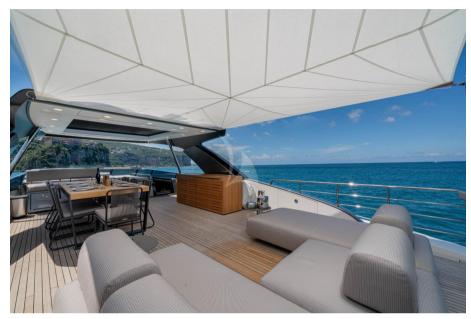

The salon, with its large and bright windows, features a large Minotti's sofa and an internal dining table. The flybridge has an outdoor table and two large sunbathing areas. At the stern, there is a third dining/relaxation area and in the bow a large sunbathing area that can be converted into a sitting area with a coffee table. Outstanding interior finishes and prestigious furnishings offer guests a particularly comfortable and refined environment. An innovative soundproofing and anti-vibration system offers maximum comfort in all indoor and outdoor areas. The crew of LUCKY is composed of 3 people: captain, stewardess/chef and sailor, all young and highly professional. Air conditioning, Stabilisers at anchor, Stabilisers underway, WiFi connection on board. PRICE EX VAT