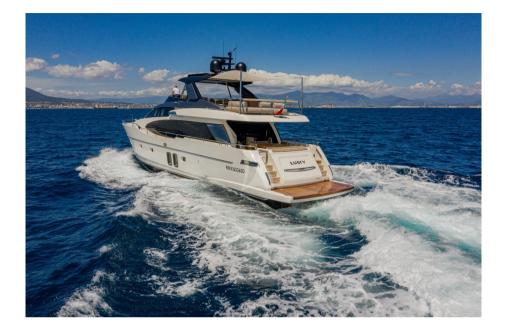

#### Description

LUCKY is a brand new Sanlorenzo 78 (launched in the 10 February 2020), the only yacht in its category to be completely customized by the owner. On this yacht, Italian engineering and design meet, united by the experience and professionalism of one of the best shipyards in the world. With its almost 25 meters, Lucky offers great versatility thanks to its large outdoor spaces and 4 guest cabins: a Master, a VIP, a twin and one with pullman beds.

The salon, with its large and bright windows, features a large Minotti's sofa and an internal dining table. The flybridge has an outdoor table and two large sunbathing areas. At the stern, there is a third dining/relaxation area and in the bow a large sunbathing area that can be converted into a sitting area with a coffee table. Outstanding interior finishes and prestigious furnishings offer guests a particularly comfortable and refined environment. An innovative soundproofing and anti-vibration system offers maximum comfort in all indoor and outdoor areas. The crew of LUCKY is composed of 3 people: captain, stewardess/chef and sailor, all young and highly professional. Air conditioning, Stabilisers at anchor, Stabilisers underway, WiFi connection on board. PRICE EX VAT