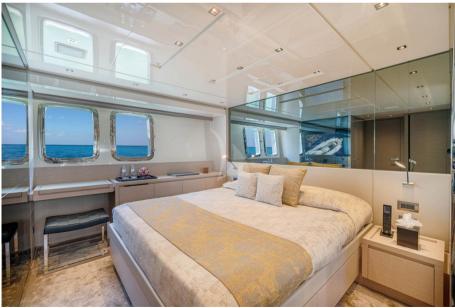

#### Description

LUCKY is a brand new Sanlorenzo 78 (launched in the 10 February 2020), the only yacht in its category to be completely customized by the owner. On this yacht, Italian engineering and design meet, united by the experience and professionalism of one of the best shipyards in the world. With its almost 25 meters, Lucky offers great versatility thanks to its large outdoor spaces and 4 guest cabins: a Master, a VIP, a twin and one with pullman beds.