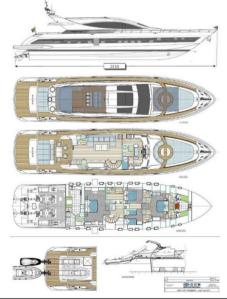

The spacious salon features a large sofa with a light-shade fabric and an internal dining table. The extremely flexible flybridge has an outdoor table and a large sunbathing area. A shading tent is provided throughout the flybridge. At the stern, there is a dining/relax area with a folding television, a barbecue, a fridge and a large sunbathing area. At the bow there is a large sunbathing area with a wide round sofa that can comfortably seat up to 14 people.

The yacht can accommodate up to 9 guests in 4 cabins, including 1 Master, 1 VIP and 2 Twin with separate beds and pullman beds. All with ensuite. Bathrooms are made by marble.

Thanks to the Seakeeper gyroscopic stabilizer the yacht offers a unique comfort when at anchor or cruising. The crew of 55 FIFTYFIVE is composed of 5 people, all experienced and highly professional.