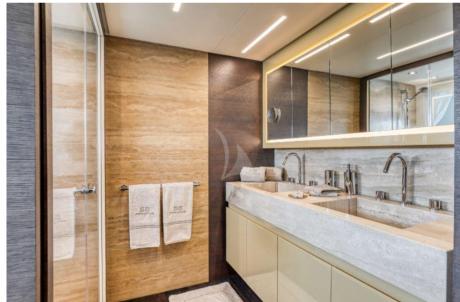

The yacht can accommodate up to 9 guests in 4 cabins, including 1 Master, 1 VIP and 2 Twin with separate beds and pullman beds. All with ensuite. Bathrooms are made by marble.

Thanks to the Seakeeper gyroscopic stabilizer the yacht offers a unique comfort when at anchor or cruising. The crew of 55 FIFTYFIVE is composed of 5 people, all experienced and highly professional.