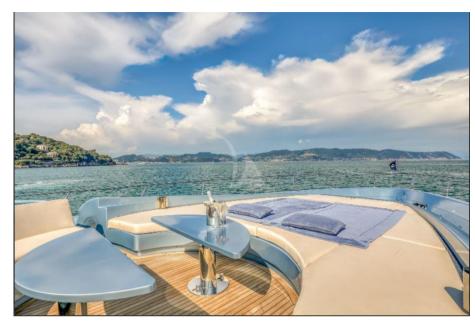

The spacious salon features a large sofa with a light-shade fabric and an internal dining table. The extremely flexible flybridge has an outdoor table and a large sunbathing area. A shading tent is provided throughout the flybridge. At the stern, there is a dining/relax area with a folding television, a barbecue, a fridge and a large sunbathing area. At the bow there is a large sunbathing area with a wide round sofa that can comfortably seat up to 14 people.