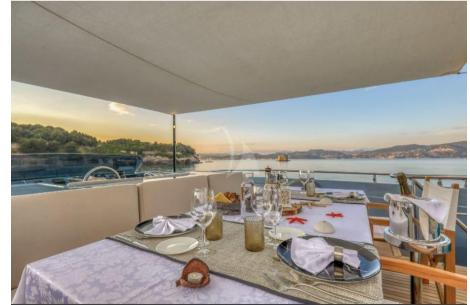

The spacious salon features a large sofa with a light-shade fabric and an internal dining table. The extremely flexible flybridge has an outdoor table and a large sunbathing area. A shading tent is provided throughout the flybridge. At the stern, there is a dining/relax area with a folding television, a barbecue, a fridge and a large sunbathing area. At the bow there is a large sunbathing area with a wide round sofa that can comfortably seat up to 14 people.