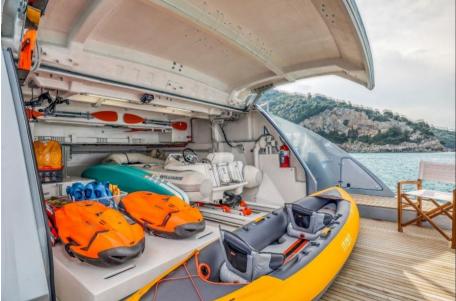

The spacious salon features a large sofa with a light-shade fabric and an internal dining table. The extremely flexible flybridge has an outdoor table and a large sunbathing area. A shading tent is provided throughout the flybridge. At the stern, there is a dining/relax area with a folding television, a barbecue, a fridge and a large sunbathing area. At the bow there is a large sunbathing area with a wide round sofa that can comfortably seat up to 14 people.