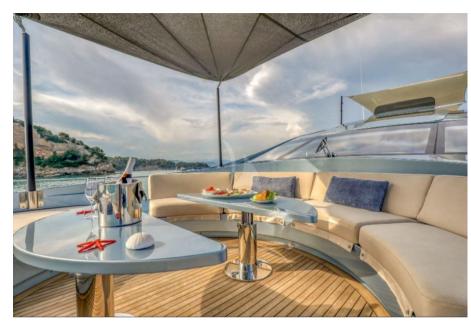

The spacious salon features a large sofa with a light-shade fabric and an internal dining table. The extremely flexible flybridge has an outdoor table and a large sunbathing area. A shading tent is provided throughout the flybridge. At the stern, there is a dining/relax area with a folding television, a barbecue, a fridge and a large sunbathing area. At the bow there is a large sunbathing area with a wide round sofa that can comfortably seat up to 14 people.