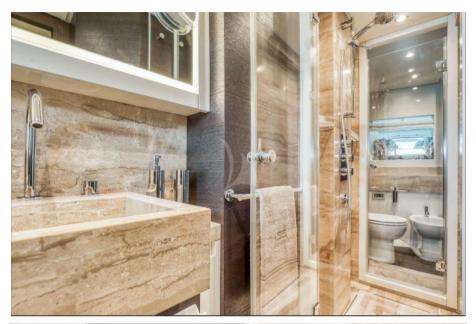

The yacht can accommodate up to 9 guests in 4 cabins, including 1 Master, 1 VIP and 2 Twin with separate beds and pullman beds. All with ensuite. Bathrooms are made by marble.

Thanks to the Seakeeper gyroscopic stabilizer the yacht offers a unique comfort when at anchor or cruising. The crew of 55 FIFTYFIVE is composed of 5 people, all experienced and highly professional.