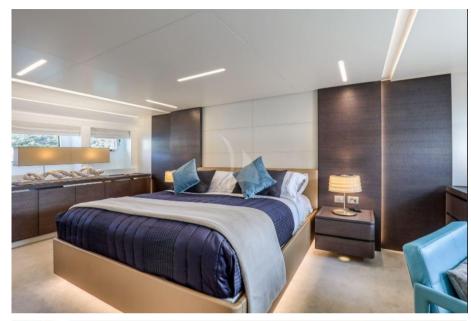

The yacht can accommodate up to 9 guests in 4 cabins, including 1 Master, 1 VIP and 2 Twin with separate beds and pullman beds. All with ensuite. Bathrooms are made by marble.

Thanks to the Seakeeper gyroscopic stabilizer the yacht offers a unique comfort when at anchor or cruising. The crew of 55 FIFTYFIVE is composed of 5 people, all experienced and highly professional.