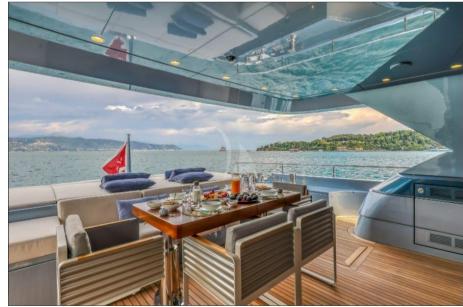

The spacious salon features a large sofa with a light-shade fabric and an internal dining table. The extremely flexible flybridge has an outdoor table and a large sunbathing area. A shading tent is provided throughout the flybridge. At the stern, there is a dining/relax area with a folding television, a barbecue, a fridge and a large sunbathing area. At the bow there is a large sunbathing area with a wide round sofa that can comfortably seat up to 14 people.