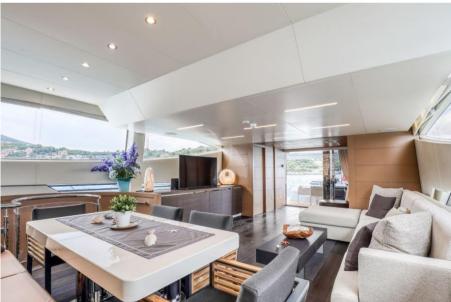

The spacious salon features a large sofa with a light-shade fabric and an internal dining table. The extremely flexible flybridge has an outdoor table and a large sunbathing area. A shading tent is provided throughout the flybridge. At the stern, there is a dining/relax area with a folding television, a barbecue, a fridge and a large sunbathing area. At the bow there is a large sunbathing area with a wide round sofa that can comfortably seat up to 14 people.