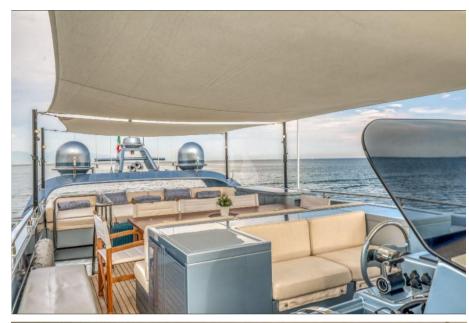

The spacious salon features a large sofa with a light-shade fabric and an internal dining table. The extremely flexible flybridge has an outdoor table and a large sunbathing area. A shading tent is provided throughout the flybridge. At the stern, there is a dining/relax area with a folding television, a barbecue, a fridge and a large sunbathing area. At the bow there is a large sunbathing area with a wide round sofa that can comfortably seat up to 14 people.