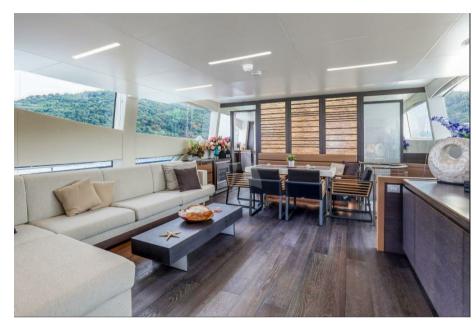

The spacious salon features a large sofa with a light-shade fabric and an internal dining table. The extremely flexible flybridge has an outdoor table and a large sunbathing area. A shading tent is provided throughout the flybridge. At the stern, there is a dining/relax area with a folding television, a barbecue, a fridge and a large sunbathing area. At the bow there is a large sunbathing area with a wide round sofa that can comfortably seat up to 14 people.