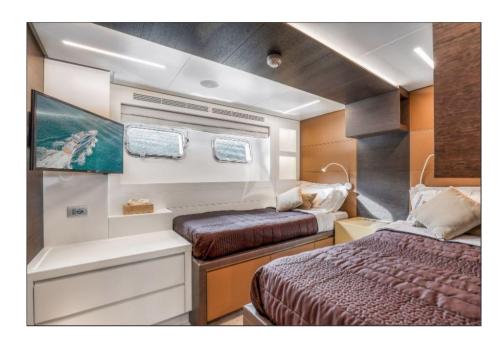

The yacht can accommodate up to 9 guests in 4 cabins, including 1 Master, 1 VIP and 2 Twin with separate beds and pullman beds. All with ensuite. Bathrooms are made by marble.

Thanks to the Seakeeper gyroscopic stabilizer the yacht offers a unique comfort when at anchor or cruising. The crew of 55 FIFTYFIVE is composed of 5 people, all experienced and highly professional.