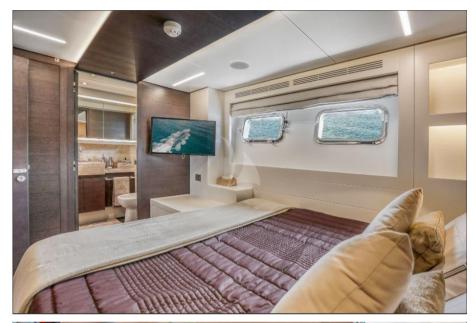

The yacht can accommodate up to 9 guests in 4 cabins, including 1 Master, 1 VIP and 2 Twin with separate beds and pullman beds. All with ensuite. Bathrooms are made by marble.

Thanks to the Seakeeper gyroscopic stabilizer the yacht offers a unique comfort when at anchor or cruising. The crew of 55 FIFTYFIVE is composed of 5 people, all experienced and highly professional.