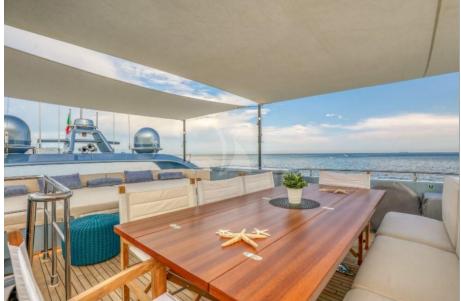

The spacious salon features a large sofa with a light-shade fabric and an internal dining table. The extremely flexible flybridge has an outdoor table and a large sunbathing area. A shading tent is provided throughout the flybridge. At the stern, there is a dining/relax area with a folding television, a barbecue, a fridge and a large sunbathing area. At the bow there is a large sunbathing area with a wide round sofa that can comfortably seat up to 14 people.