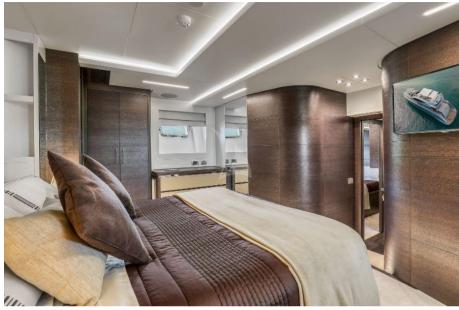

The yacht can accommodate up to 9 guests in 4 cabins, including 1 Master, 1 VIP and 2 Twin with separate beds and pullman beds. All with ensuite. Bathrooms are made by marble.

Thanks to the Seakeeper gyroscopic stabilizer the yacht offers a unique comfort when at anchor or cruising. The crew of 55 FIFTYFIVE is composed of 5 people, all experienced and highly professional.