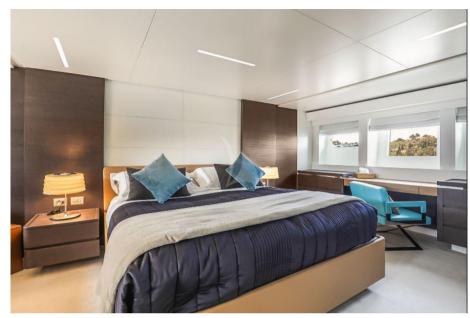

The yacht can accommodate up to 9 guests in 4 cabins, including 1 Master, 1 VIP and 2 Twin with separate beds and pullman beds. All with ensuite. Bathrooms are made by marble.

Thanks to the Seakeeper gyroscopic stabilizer the yacht offers a unique comfort when at anchor or cruising. The crew of 55 FIFTYFIVE is composed of 5 people, all experienced and highly professional.