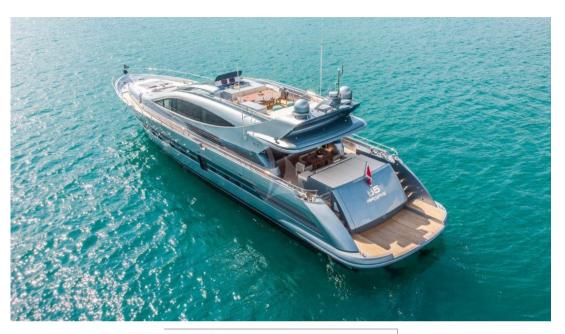

#### Description

The Cerri 102 FlyingSport 55 FIFTYFIVE was designed to excite and to experience the sea in a unique way. She enhances all the winning features of the line it belongs to, combining wisely the comforts of the flying bridge with the sportiness and speed of large open yachts.

The spacious salon features a large sofa with a light-shade fabric and an internal dining table. The extremely flexible flybridge has an outdoor table and a large sunbathing area. A shading tent is provided throughout the flybridge. At the stern, there is a dining/relax area with a folding television, a barbecue, a fridge and a large sunbathing area. At the bow there is a large sunbathing area with a wide round sofa that can comfortably seat up to 14 people.