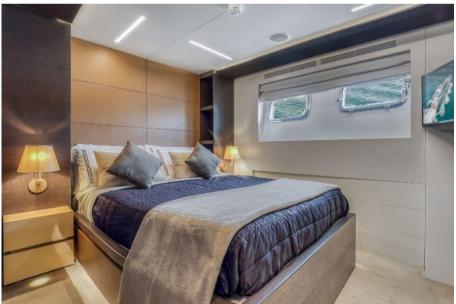

The yacht can accommodate up to 9 guests in 4 cabins, including 1 Master, 1 VIP and 2 Twin with separate beds and pullman beds. All with ensuite. Bathrooms are made by marble.

Thanks to the Seakeeper gyroscopic stabilizer the yacht offers a unique comfort when at anchor or cruising. The crew of 55 FIFTYFIVE is composed of 5 people, all experienced and highly professional.