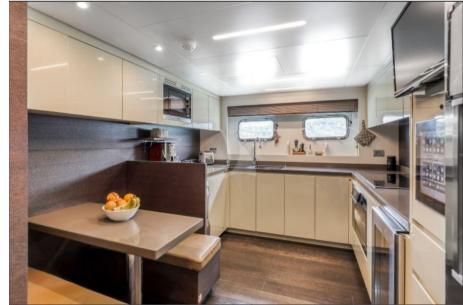

The spacious salon features a large sofa with a light-shade fabric and an internal dining table. The extremely flexible flybridge has an outdoor table and a large sunbathing area. A shading tent is provided throughout the flybridge. At the stern, there is a dining/relax area with a folding television, a barbecue, a fridge and a large sunbathing area. At the bow there is a large sunbathing area with a wide round sofa that can comfortably seat up to 14 people.