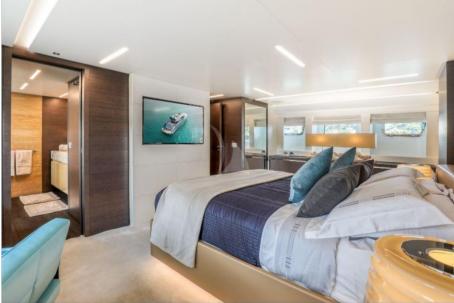

The yacht can accommodate up to 9 guests in 4 cabins, including 1 Master, 1 VIP and 2 Twin with separate beds and pullman beds. All with ensuite. Bathrooms are made by marble.

Thanks to the Seakeeper gyroscopic stabilizer the yacht offers a unique comfort when at anchor or cruising. The crew of 55 FIFTYFIVE is composed of 5 people, all experienced and highly professional.