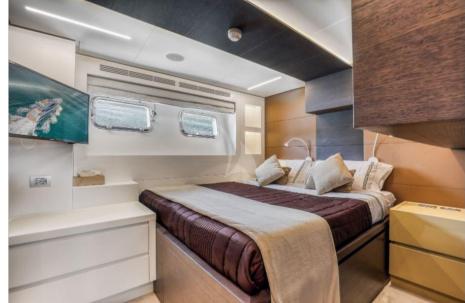

The yacht can accommodate up to 9 guests in 4 cabins, including 1 Master, 1 VIP and 2 Twin with separate beds and pullman beds. All with ensuite. Bathrooms are made by marble.

Thanks to the Seakeeper gyroscopic stabilizer the yacht offers a unique comfort when at anchor or cruising. The crew of 55 FIFTYFIVE is composed of 5 people, all experienced and highly professional.