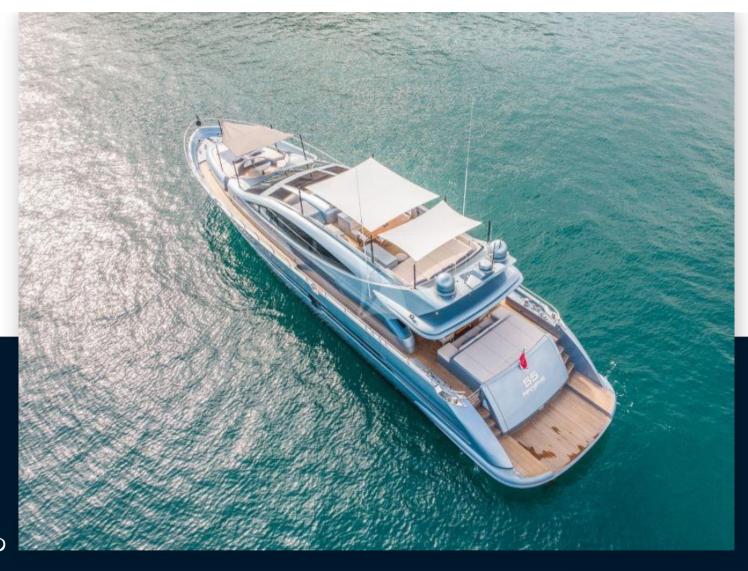

#### Description

The Cerri 102 FlyingSport 55 FIFTYFIVE was designed to excite and to experience the sea in a unique way. She enhances all the winning features of the line it belongs to, combining wisely the comforts of the flying bridge with the sportiness and speed of large open yachts.

The spacious salon features a large sofa with a light-shade fabric and an internal dining table. The extremely flexible flybridge has an outdoor table and a large sunbathing area. A shading tent is provided throughout the flybridge. At the stern, there is a dining/relax area with a folding television, a barbecue, a fridge and a large sunbathing area. At the bow there is a large sunbathing area with a wide round sofa that can comfortably seat up to 14 people.