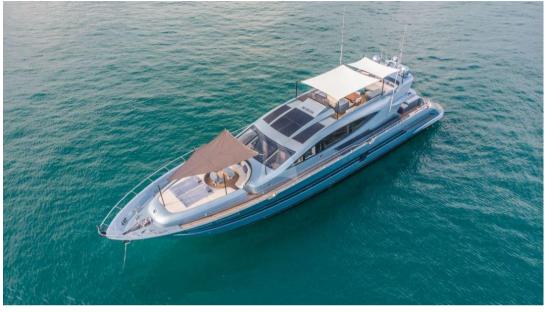

#### Description

The Cerri 102 FlyingSport 55 FIFTYFIVE was designed to excite and to experience the sea in a unique way. She enhances all the winning features of the line it belongs to, combining wisely the comforts of the flying bridge with the sportiness and speed of large open yachts.

The spacious salon features a large sofa with a light-shade fabric and an internal dining table. The extremely flexible flybridge has an outdoor table and a large sunbathing area. A shading tent is provided throughout the flybridge. At the stern, there is a dining/relax area with a folding television, a barbecue, a fridge and a large sunbathing area. At the bow there is a large sunbathing area with a wide round sofa that can comfortably seat up to 14 people.