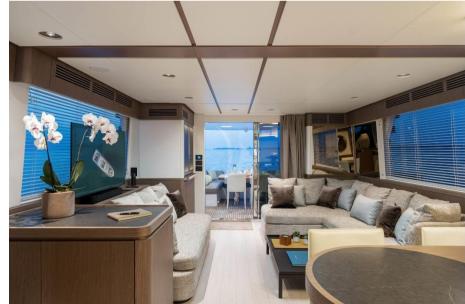

## Description

The Azimut Magellano 66 SOUL is one the newest models of Azimut's yachts range. She perfectly blends functionality and style, offering the spaces and comfort of a larger boat. SOUL's interior configuration has been designed to accommodate up to 8 guests in 4 cabins but she is offered with a maximum occupancy of 6 guests in 3 cabins. Guests can be accommodated in 1 Master and 1 VIP with double bed, and 1 Twin cabin with separate beds. All cabins include ensuite bathrooms, satellite and individually managed climate zones. The spacious flybridge boasts a sunbathing area, a large al fresco dining table for 6 quests and 2 comfortable sofas/lounges. The aft deck is equipped with a large table for al fresco dining and is the ideal place to enjoy breakfast. At the bow there is a sunbathing area with a folding table. Seakeeper stabilizer guarantees the maximum stability when at anchor or underway. Thanks to her displacement hull and latest generation engines, she has a low fuel consumption. SOUL comes with a William Sportjet 345 tender. The crew is composed of Captain and Stewardess/Chef. CHARTER RATES ARE EX VAT 22% AND **APA** 