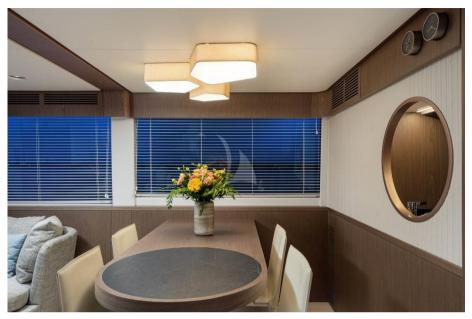

## Description

The Azimut Magellano 66 SOUL is one the newest models of Azimut's yachts range. She perfectly blends functionality and style, offering the spaces and comfort of a larger boat. SOUL's interior configuration has been designed to accommodate up to 8 guests in 4 cabins but she is offered with a maximum occupancy of 6 guests in 3 cabins. Guests can be accommodated in 1 Master and 1 VIP with double bed, and 1 Twin cabin with separate beds. All cabins include ensuite bathrooms, satellite and individually managed climate zones. The spacious flybridge boasts a sunbathing area, a large al fresco dining table for 6 quests and 2 comfortable sofas/lounges. The aft deck is equipped with a large table for al fresco dining and is the ideal place to enjoy breakfast. At the bow there is a sunbathing area with a folding table. Seakeeper stabilizer guarantees the maximum stability when at anchor or underway. Thanks to her displacement hull and latest generation engines, she has a low fuel consumption. SOUL comes with a William Sportjet 345 tender. The crew is composed of Captain and Stewardess/Chef. CHARTER RATES ARE EX VAT 22% AND **APA** 