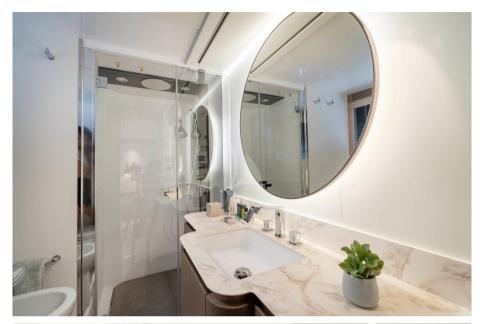

## Description

The Azimut Magellano 66 SOUL is one the newest models of Azimut's yachts range. She perfectly blends functionality and style, offering the spaces and comfort of a larger boat. SOUL's interior configuration has been designed to accommodate up to 8 guests in 4 cabins but she is offered with a maximum occupancy of 6 guests in 3 cabins. Guests can be accommodated in 1 Master and 1 VIP with double bed, and 1 Twin cabin with separate beds. All cabins include ensuite bathrooms, satellite and individually managed climate zones. The spacious flybridge boasts a sunbathing area, a large al fresco dining table for 6 quests and 2 comfortable sofas/lounges. The aft deck is equipped with a large table for al fresco dining and is the ideal place to enjoy breakfast. At the bow there is a sunbathing area with a folding table. Seakeeper stabilizer guarantees the maximum stability when at anchor or underway. Thanks to her displacement hull and latest generation engines, she has a low fuel consumption. SOUL comes with a William Sportjet 345 tender. The crew is composed of Captain and Stewardess/Chef. CHARTER RATES ARE EX VAT 22% AND **APA** 