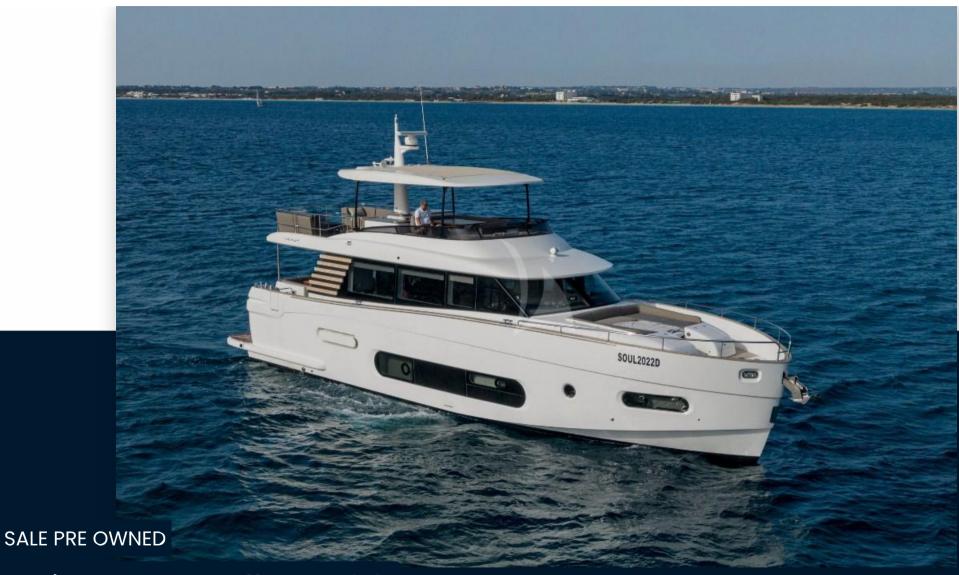

azimut Magellano 66

## Description

The Azimut Magellano 66 SOUL is one the newest models of Azimut's yachts range. She perfectly blends functionality and style, offering the spaces and comfort of a larger boat. SOUL's interior configuration has been designed to accommodate up to 8 guests in 4 cabins but she is offered with a maximum occupancy of 6 guests in 3 cabins. Guests can be accommodated in 1 Master and 1 VIP with double bed, and 1 Twin cabin with separate beds. All cabins include ensuite bathrooms, satellite and individually managed climate zones. The spacious flybridge boasts a sunbathing area, a large al fresco dining table for 6 quests and 2 comfortable sofas/lounges. The aft deck is equipped with a large table for al fresco dining and is the ideal place to enjoy breakfast. At the bow there is a sunbathing area with a folding table. Seakeeper stabilizer guarantees the maximum stability when at anchor or underway. Thanks to her displacement hull and latest generation engines, she has a low fuel consumption. SOUL comes with a William Sportjet 345 tender. The crew is composed of Captain and Stewardess/Chef. CHARTER RATES ARE EX VAT 22% AND **APA** 