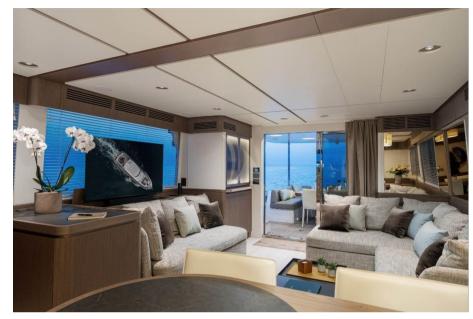

## Description

The Azimut Magellano 66 SOUL is one the newest models of Azimut's yachts range. She perfectly blends functionality and style, offering the spaces and comfort of a larger boat. SOUL's interior configuration has been designed to accommodate up to 8 guests in 4 cabins but she is offered with a maximum occupancy of 6 guests in 3 cabins. Guests can be accommodated in 1 Master and 1 VIP with double bed, and 1 Twin cabin with separate beds. All cabins include ensuite bathrooms, satellite and individually managed climate zones. The spacious flybridge boasts a sunbathing area, a large al fresco dining table for 6 quests and 2 comfortable sofas/lounges. The aft deck is equipped with a large table for al fresco dining and is the ideal place to enjoy breakfast. At the bow there is a sunbathing area with a folding table. Seakeeper stabilizer guarantees the maximum stability when at anchor or underway. Thanks to her displacement hull and latest generation engines, she has a low fuel consumption. SOUL comes with a William Sportjet 345 tender. The crew is composed of Captain and Stewardess/Chef. CHARTER RATES ARE EX VAT 22% AND **APA** 