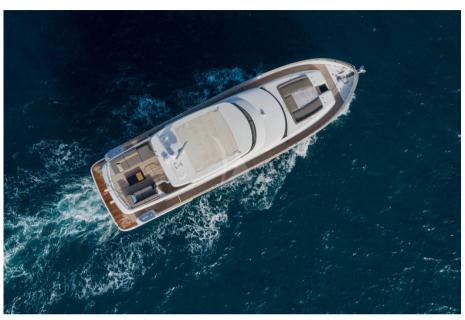

## Description

The Azimut Magellano 66 SOUL is one the newest models of Azimut's yachts range. She perfectly blends functionality and style, offering the spaces and comfort of a larger boat. SOUL's interior configuration has been designed to accommodate up to 8 guests in 4 cabins but she is offered with a maximum occupancy of 6 guests in 3 cabins. Guests can be accommodated in 1 Master and 1 VIP with double bed, and 1 Twin cabin with separate beds. All cabins include ensuite bathrooms, satellite and individually managed climate zones. The spacious flybridge boasts a sunbathing area, a large al fresco dining table for 6 quests and 2 comfortable sofas/lounges. The aft deck is equipped with a large table for al fresco dining and is the ideal place to enjoy breakfast. At the bow there is a sunbathing area with a folding table. Seakeeper stabilizer guarantees the maximum stability when at anchor or underway. Thanks to her displacement hull and latest generation engines, she has a low fuel consumption. SOUL comes with a William Sportjet 345 tender. The crew is composed of Captain and Stewardess/Chef. CHARTER RATES ARE EX VAT 22% AND **APA** 