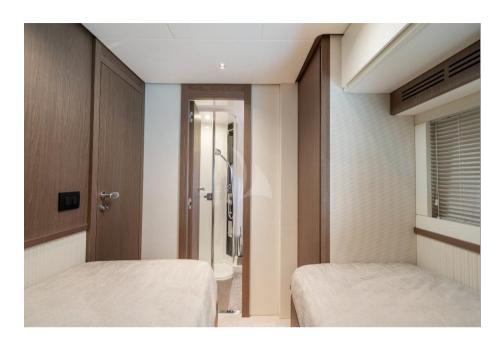

## Description

The Azimut Magellano 66 SOUL is one the newest models of Azimut's yachts range. She perfectly blends functionality and style, offering the spaces and comfort of a larger boat. SOUL's interior configuration has been designed to accommodate up to 8 guests in 4 cabins but she is offered with a maximum occupancy of 6 guests in 3 cabins. Guests can be accommodated in 1 Master and 1 VIP with double bed, and 1 Twin cabin with separate beds. All cabins include ensuite bathrooms, satellite and individually managed climate zones. The spacious flybridge boasts a sunbathing area, a large al fresco dining table for 6 quests and 2 comfortable sofas/lounges. The aft deck is equipped with a large table for al fresco dining and is the ideal place to enjoy breakfast. At the bow there is a sunbathing area with a folding table. Seakeeper stabilizer guarantees the maximum stability when at anchor or underway. Thanks to her displacement hull and latest generation engines, she has a low fuel consumption. SOUL comes with a William Sportjet 345 tender. The crew is composed of Captain and Stewardess/Chef. CHARTER RATES ARE EX VAT 22% AND **APA** 