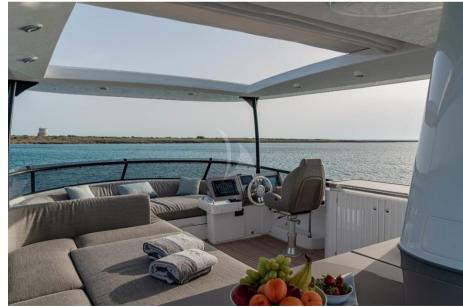

## Description

The Azimut Magellano 66 SOUL is one the newest models of Azimut's yachts range. She perfectly blends functionality and style, offering the spaces and comfort of a larger boat. SOUL's interior configuration has been designed to accommodate up to 8 guests in 4 cabins but she is offered with a maximum occupancy of 6 guests in 3 cabins. Guests can be accommodated in 1 Master and 1 VIP with double bed, and 1 Twin cabin with separate beds. All cabins include ensuite bathrooms, satellite and individually managed climate zones. The spacious flybridge boasts a sunbathing area, a large al fresco dining table for 6 quests and 2 comfortable sofas/lounges. The aft deck is equipped with a large table for al fresco dining and is the ideal place to enjoy breakfast. At the bow there is a sunbathing area with a folding table. Seakeeper stabilizer guarantees the maximum stability when at anchor or underway. Thanks to her displacement hull and latest generation engines, she has a low fuel consumption. SOUL comes with a William Sportjet 345 tender. The crew is composed of Captain and Stewardess/Chef. CHARTER RATES ARE EX VAT 22% AND **APA** 