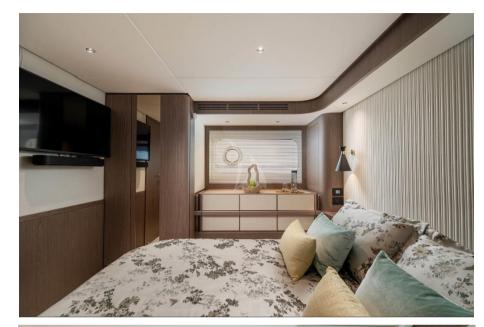

## Description

The Azimut Magellano 66 SOUL is one the newest models of Azimut's yachts range. She perfectly blends functionality and style, offering the spaces and comfort of a larger boat. SOUL's interior configuration has been designed to accommodate up to 8 guests in 4 cabins but she is offered with a maximum occupancy of 6 guests in 3 cabins. Guests can be accommodated in 1 Master and 1 VIP with double bed, and 1 Twin cabin with separate beds. All cabins include ensuite bathrooms, satellite and individually managed climate zones. The spacious flybridge boasts a sunbathing area, a large al fresco dining table for 6 quests and 2 comfortable sofas/lounges. The aft deck is equipped with a large table for al fresco dining and is the ideal place to enjoy breakfast. At the bow there is a sunbathing area with a folding table. Seakeeper stabilizer guarantees the maximum stability when at anchor or underway. Thanks to her displacement hull and latest generation engines, she has a low fuel consumption. SOUL comes with a William Sportjet 345 tender. The crew is composed of Captain and Stewardess/Chef. CHARTER RATES ARE EX VAT 22% AND **APA** 