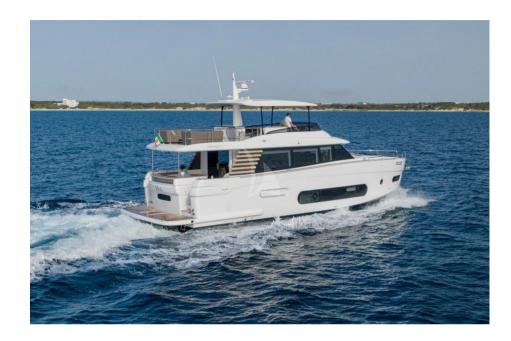

## Description

The Azimut Magellano 66 SOUL is one the newest models of Azimut's yachts range. She perfectly blends functionality and style, offering the spaces and comfort of a larger boat. SOUL's interior configuration has been designed to accommodate up to 8 guests in 4 cabins but she is offered with a maximum occupancy of 6 guests in 3 cabins. Guests can be accommodated in 1 Master and 1 VIP with double bed, and 1 Twin cabin with separate beds. All cabins include ensuite bathrooms, satellite and individually managed climate zones. The spacious flybridge boasts a sunbathing area, a large al fresco dining table for 6 quests and 2 comfortable sofas/lounges. The aft deck is equipped with a large table for al fresco dining and is the ideal place to enjoy breakfast. At the bow there is a sunbathing area with a folding table. Seakeeper stabilizer guarantees the maximum stability when at anchor or underway. Thanks to her displacement hull and latest generation engines, she has a low fuel consumption. SOUL comes with a William Sportjet 345 tender. The crew is composed of Captain and Stewardess/Chef. CHARTER RATES ARE EX VAT 22% AND **APA** 

## **Building / facilities**

AMOUNT OF CABINS BERTHS 4 8