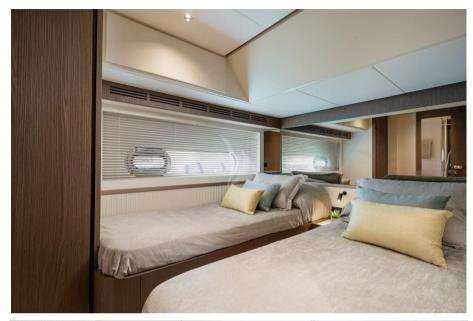

## Description

The Azimut Magellano 66 SOUL is one the newest models of Azimut's yachts range. She perfectly blends functionality and style, offering the spaces and comfort of a larger boat. SOUL's interior configuration has been designed to accommodate up to 8 guests in 4 cabins but she is offered with a maximum occupancy of 6 guests in 3 cabins. Guests can be accommodated in 1 Master and 1 VIP with double bed, and 1 Twin cabin with separate beds. All cabins include ensuite bathrooms, satellite and individually managed climate zones. The spacious flybridge boasts a sunbathing area, a large al fresco dining table for 6 quests and 2 comfortable sofas/lounges. The aft deck is equipped with a large table for al fresco dining and is the ideal place to enjoy breakfast. At the bow there is a sunbathing area with a folding table. Seakeeper stabilizer guarantees the maximum stability when at anchor or underway. Thanks to her displacement hull and latest generation engines, she has a low fuel consumption. SOUL comes with a William Sportjet 345 tender. The crew is composed of Captain and Stewardess/Chef. CHARTER RATES ARE EX VAT 22% AND **APA** 