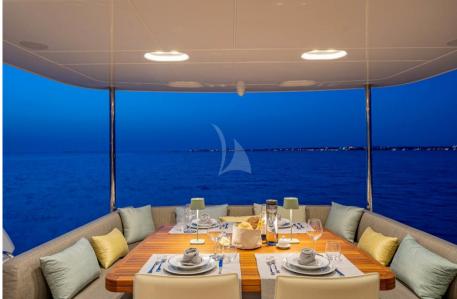

## Description

The Azimut Magellano 66 SOUL is one the newest models of Azimut's yachts range. She perfectly blends functionality and style, offering the spaces and comfort of a larger boat. SOUL's interior configuration has been designed to accommodate up to 8 guests in 4 cabins but she is offered with a maximum occupancy of 6 guests in 3 cabins. Guests can be accommodated in 1 Master and 1 VIP with double bed, and 1 Twin cabin with separate beds. All cabins include ensuite bathrooms, satellite and individually managed climate zones. The spacious flybridge boasts a sunbathing area, a large al fresco dining table for 6 quests and 2 comfortable sofas/lounges. The aft deck is equipped with a large table for al fresco dining and is the ideal place to enjoy breakfast. At the bow there is a sunbathing area with a folding table. Seakeeper stabilizer guarantees the maximum stability when at anchor or underway. Thanks to her displacement hull and latest generation engines, she has a low fuel consumption. SOUL comes with a William Sportjet 345 tender. The crew is composed of Captain and Stewardess/Chef. CHARTER RATES ARE EX VAT 22% AND **APA** 