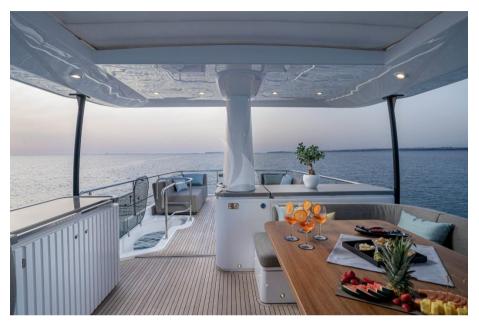

## Description

The Azimut Magellano 66 SOUL is one the newest models of Azimut's yachts range. She perfectly blends functionality and style, offering the spaces and comfort of a larger boat. SOUL's interior configuration has been designed to accommodate up to 8 guests in 4 cabins but she is offered with a maximum occupancy of 6 guests in 3 cabins. Guests can be accommodated in 1 Master and 1 VIP with double bed, and 1 Twin cabin with separate beds. All cabins include ensuite bathrooms, satellite and individually managed climate zones. The spacious flybridge boasts a sunbathing area, a large al fresco dining table for 6 quests and 2 comfortable sofas/lounges. The aft deck is equipped with a large table for al fresco dining and is the ideal place to enjoy breakfast. At the bow there is a sunbathing area with a folding table. Seakeeper stabilizer guarantees the maximum stability when at anchor or underway. Thanks to her displacement hull and latest generation engines, she has a low fuel consumption. SOUL comes with a William Sportjet 345 tender. The crew is composed of Captain and Stewardess/Chef. CHARTER RATES ARE EX VAT 22% AND **APA** 