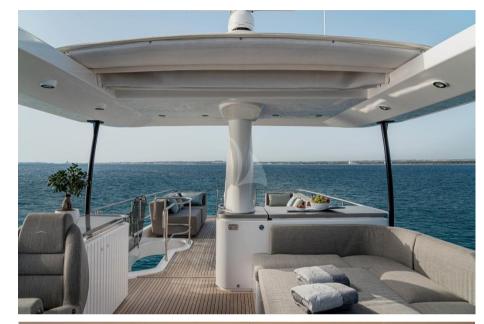

## Description

The Azimut Magellano 66 SOUL is one the newest models of Azimut's yachts range. She perfectly blends functionality and style, offering the spaces and comfort of a larger boat. SOUL's interior configuration has been designed to accommodate up to 8 guests in 4 cabins but she is offered with a maximum occupancy of 6 guests in 3 cabins. Guests can be accommodated in 1 Master and 1 VIP with double bed, and 1 Twin cabin with separate beds. All cabins include ensuite bathrooms, satellite and individually managed climate zones. The spacious flybridge boasts a sunbathing area, a large al fresco dining table for 6 quests and 2 comfortable sofas/lounges. The aft deck is equipped with a large table for al fresco dining and is the ideal place to enjoy breakfast. At the bow there is a sunbathing area with a folding table. Seakeeper stabilizer guarantees the maximum stability when at anchor or underway. Thanks to her displacement hull and latest generation engines, she has a low fuel consumption. SOUL comes with a William Sportjet 345 tender. The crew is composed of Captain and Stewardess/Chef. CHARTER RATES ARE EX VAT 22% AND **APA** 