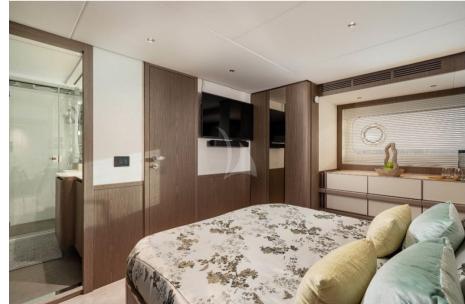

## Description

The Azimut Magellano 66 SOUL is one the newest models of Azimut's yachts range. She perfectly blends functionality and style, offering the spaces and comfort of a larger boat. SOUL's interior configuration has been designed to accommodate up to 8 guests in 4 cabins but she is offered with a maximum occupancy of 6 guests in 3 cabins. Guests can be accommodated in 1 Master and 1 VIP with double bed, and 1 Twin cabin with separate beds. All cabins include ensuite bathrooms, satellite and individually managed climate zones. The spacious flybridge boasts a sunbathing area, a large al fresco dining table for 6 quests and 2 comfortable sofas/lounges. The aft deck is equipped with a large table for al fresco dining and is the ideal place to enjoy breakfast. At the bow there is a sunbathing area with a folding table. Seakeeper stabilizer guarantees the maximum stability when at anchor or underway. Thanks to her displacement hull and latest generation engines, she has a low fuel consumption. SOUL comes with a William Sportjet 345 tender. The crew is composed of Captain and Stewardess/Chef. CHARTER RATES ARE EX VAT 22% AND **APA** 