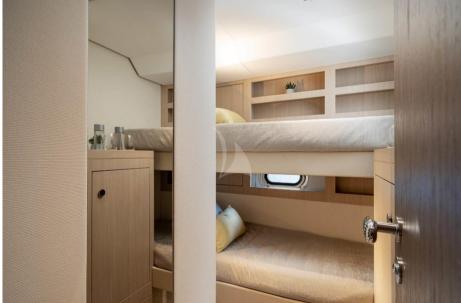

## Description

The Azimut Magellano 66 SOUL is one the newest models of Azimut's yachts range. She perfectly blends functionality and style, offering the spaces and comfort of a larger boat. SOUL's interior configuration has been designed to accommodate up to 8 guests in 4 cabins but she is offered with a maximum occupancy of 6 guests in 3 cabins. Guests can be accommodated in 1 Master and 1 VIP with double bed, and 1 Twin cabin with separate beds. All cabins include ensuite bathrooms, satellite and individually managed climate zones. The spacious flybridge boasts a sunbathing area, a large al fresco dining table for 6 quests and 2 comfortable sofas/lounges. The aft deck is equipped with a large table for al fresco dining and is the ideal place to enjoy breakfast. At the bow there is a sunbathing area with a folding table. Seakeeper stabilizer guarantees the maximum stability when at anchor or underway. Thanks to her displacement hull and latest generation engines, she has a low fuel consumption. SOUL comes with a William Sportjet 345 tender. The crew is composed of Captain and Stewardess/Chef. CHARTER RATES ARE EX VAT 22% AND **APA** 