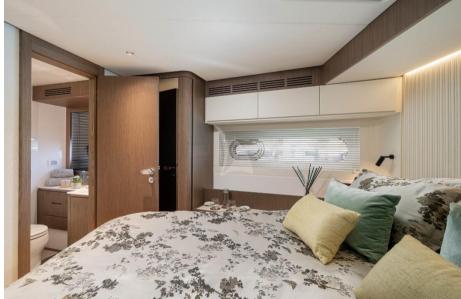

## Description

The Azimut Magellano 66 SOUL is one the newest models of Azimut's yachts range. She perfectly blends functionality and style, offering the spaces and comfort of a larger boat. SOUL's interior configuration has been designed to accommodate up to 8 guests in 4 cabins but she is offered with a maximum occupancy of 6 guests in 3 cabins. Guests can be accommodated in 1 Master and 1 VIP with double bed, and 1 Twin cabin with separate beds. All cabins include ensuite bathrooms, satellite and individually managed climate zones. The spacious flybridge boasts a sunbathing area, a large al fresco dining table for 6 quests and 2 comfortable sofas/lounges. The aft deck is equipped with a large table for al fresco dining and is the ideal place to enjoy breakfast. At the bow there is a sunbathing area with a folding table. Seakeeper stabilizer guarantees the maximum stability when at anchor or underway. Thanks to her displacement hull and latest generation engines, she has a low fuel consumption. SOUL comes with a William Sportjet 345 tender. The crew is composed of Captain and Stewardess/Chef. CHARTER RATES ARE EX VAT 22% AND **APA** 